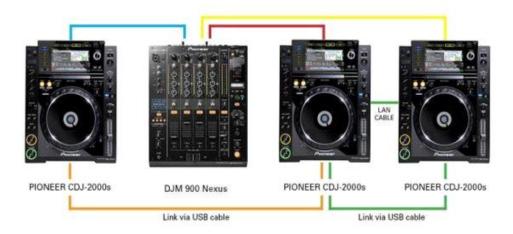

## **TECHNICAL EQUIPMENT**

- + 3 x PIONEER CDJ2000 CD PLAYERS (MUST BE LINKED)
- + 1 x PIONEER DJM900 MIXER
- + 2 x CLEAR & ACTIVE FOLDBACK MONITORS
- + 1 x CORDLESS SHURE SM58 MICROPHONE (MUST BE CONTROLLED BY DJ MIXER)

## **DJ ARAMIS STAGE SETUP**

DJ Aramis does **NOT** carry any CDS so CDJ2000's are a **MUST** for his performance