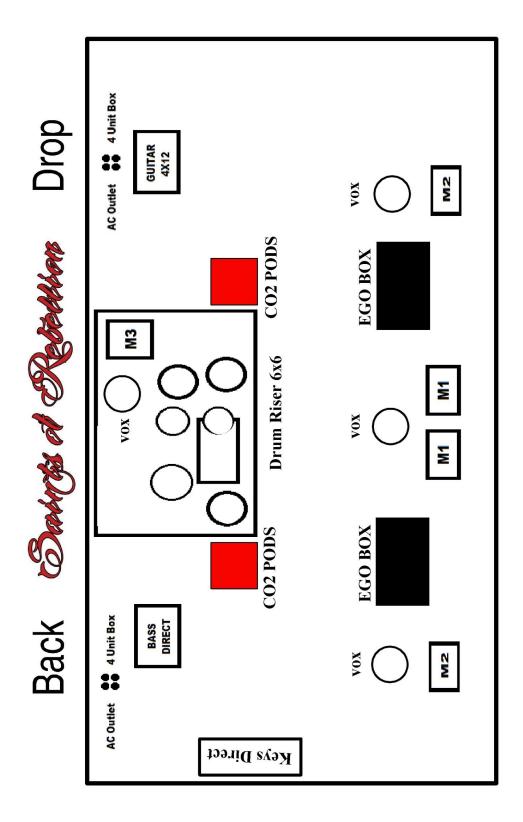

## HOSPITALITY RIDER + STAGE PLOT

| Parking approximate to venue for loading and unloading and electrical hookup. <b>Total length 50 feet</b>                              |
|----------------------------------------------------------------------------------------------------------------------------------------|
| 2 Hotel Rooms <b>or</b> rooms buy out (equivalent to venue cost. We <u>MUST</u> be able to get the rooms at venue cost for the buyout) |
| Meal for 7 <b>or</b> \$20.00 / person buyout (in-house restaurant or grill is OK. <b>NO FAST FOOD</b> )                                |
| Small Vegetable or Fruit tray                                                                                                          |
| 12 Domestic Beers                                                                                                                      |
| Assorted Diet Sodas w/ice                                                                                                              |
| 4 pack of sugar free Redbull                                                                                                           |
| 24 bottled waters 12 on ice 12 room temp                                                                                               |
| Tea \ Coffee service for 6                                                                                                             |
| Rider items negotiable                                                                                                                 |
| I acknowledge receipt and accept this rider as part of the contract (Initial here)                                                     |