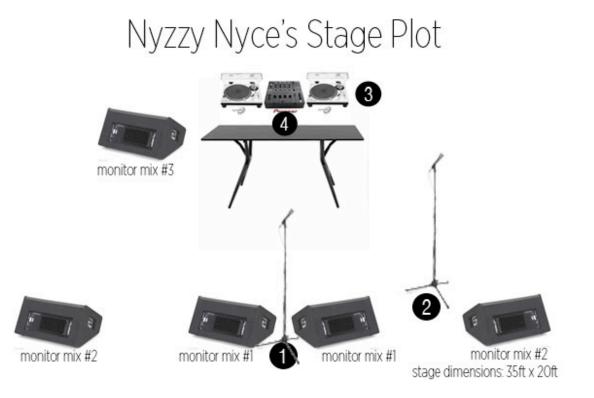

### Input List

1) Main Vocal Mic (stand not required) Shure SM58

- 2) Back up Vocal Mic (stand not required) Shure SM58
- 3) \*(2) Technics 1200 Turntables or 2 Pioneer 1000 CD Turntables (Please provide a table)
- 4) \*Pioneer DJM 800 Mixer or Pioneer DJM 2000 Mixer

## Monitor Mix

Mix 1) Mostly lead vox, with a nice mix of the backing tracks Mix 2) Mostly lead vox, with a nice mix of lead vox & backing tracks Mix 3) Mostly lead vox, with a nice mix of lead vox & backing tracks