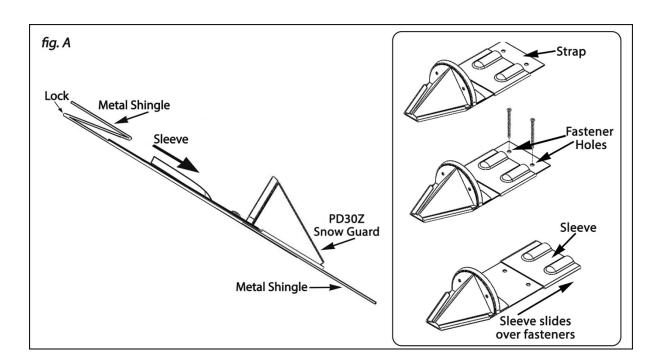

### **INSTALLATION**

- 1. Start on the 2nd course of shingles, and ensure that the sleeve is in the correct position (the strap's two fastener holes on the upslope end should be exposed). Place the snow guard on the face of the metal shingle (fig. A).
- 2. Push the snow guard strap up into the lock of the next course of shingles. Push the strap as far as the lock allows, leaving the fastener holes accessible.
- 3. Attach the snow guard using two fasteners of a metal compatible with the snow guard and the roof system. Fasten directly through the face of the shingle below, and into the underlying wood deck. Caulk the fastener heads.
- 4. Slide the sleeve upslope as far into the lock as possible to cover and counter-flash the fasteners.