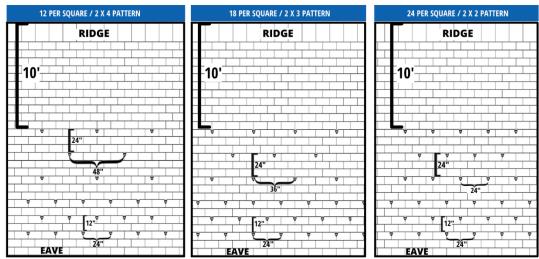

### STANDARD SNOW GUARD LAYOUT OPTIONS

**IMPORTANT:** All layouts begin with a 3-row pattern. Estimated quantities provided include 3-row pattern. If you have any questions, please contact us at 888-766-4273.

Please use the guidelines below to determine the appropriate layout for your installation.

| PAD LAYOUT GUIDELINES |                     |                           |               |                       |                                                                          |
|-----------------------|---------------------|---------------------------|---------------|-----------------------|--------------------------------------------------------------------------|
| Layout                | Rafter<br>Length    | Ground Snow<br>Load (PSF) | Roof Pitch    | Est. Snow Guard QTY.  | Spacing                                                                  |
| 3-Row Pattern         | 15' or Less         | 60 psf or Less            | 16/12 or Less | 17 per 10' of Eave    | 3 rows, 24" on center horizontally with middle row staggered 12"         |
| 2 x 4 Pattern         | Greater<br>Than 15' | 60 psf or Less            | 16/12 or Less | 12 per roofing square | Space rows 2' horizontally and 4' vertically to within 10' of the ridge. |
| 2 x 3 Pattern         | Any                 | 61 - 90 psf               | 16/12 or Less | 18 per roofing square | Space rows 2' horizontally and 3' vertically to within 10' of the ridge. |
| 2 x 2 Pattern         | Any                 | 91 - 120 psf              | 16/12 or Less | 24 per roofing square | Space rows 2' horizontally and 2' vertically to within 10' of the ridge. |