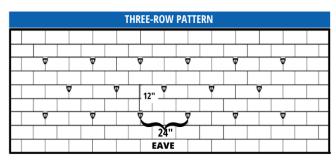

### STANDARD SNOW GUARD LAYOUT OPTIONS

**IMPORTANT:** All layouts begin with a 3-row pattern. Estimated quantities provided include 3-row pattern. If you have any questions, please contact us at 888-766-4273.

Please use the guidelines below to determine the appropriate layout for your installation.

| PAD LAYOUT GUIDELINES |                     |                           |               |                       |                                                                          |
|-----------------------|---------------------|---------------------------|---------------|-----------------------|--------------------------------------------------------------------------|
| Layout                | Rafter<br>Length    | Ground Snow<br>Load (PSF) | Roof Pitch    | Est. Snow Guard QTY.  | Spacing                                                                  |
| 3-Row Pattern         | 15' or Less         | 60 psf or Less            | 16/12 or Less | 17 per 10' of Eave    | 3 rows, 24" on center horizontally with middle row staggered 12"         |
| 2 x 4 Pattern         | Greater<br>Than 15' | 60 psf or Less            | 16/12 or Less | 12 per roofing square | Space rows 2' horizontally and 4' vertically to within 10' of the ridge. |
| 2 x 3 Pattern         | Any                 | 61 - 90 psf               | 16/12 or Less | 18 per roofing square | Space rows 2' horizontally and 3' vertically to within 10' of the ridge. |
| 2 x 2 Pattern         | Any                 | 91 - 120 psf              | 16/12 or Less | 24 per roofing square | Space rows 2' horizontally and 2' vertically to within 10' of the ridge. |