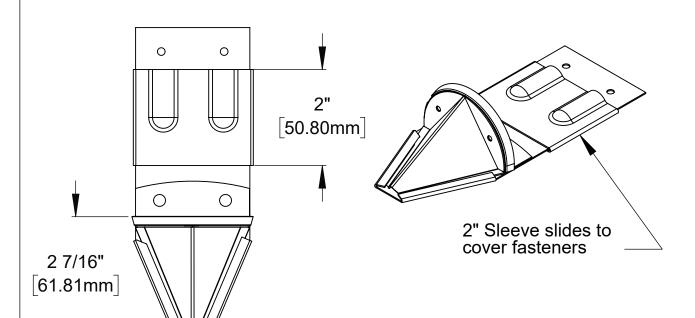

## **Cut Sheet - PD30Z**

- Installation to be completed in accordance with manufacturer's written specifications and installation instructions.
- See spec sheet or contact manufacturer for detailed material, finishes, and configuration options.
- Contact manufacturer for detailed layout.
- Do not scale drawings.
- 2. 3. 4. 5. Subject to change without notice.
- For patent information, visit our Patent Page.