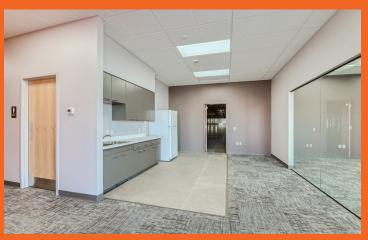

## CROSS-DOCK BUILDING WITH GATED & SECURED SITE

| Building Size:   | 546,000 SF                                                    |
|------------------|---------------------------------------------------------------|
| Divisible:       | 120,000 SF                                                    |
| Lot Size:        | 35.70 AC                                                      |
| Office:          | 2,522 SF                                                      |
| Clear Height:    | 36'                                                           |
| Column Spacing:  | 50' X 56' Typical                                             |
| Speed Bay:       | 60′                                                           |
| Truck Court:     |                                                               |
| Loading:         | 106 Dock-high, 9' x 10'<br>4 Drive-in, 12' x 14'              |
| Auto Parking:    | 0.46/1,000 SF OR 253 SPACES                                   |
| Trailer Parking: | 123 Stalls currently available with opportunity for up to 188 |
| Power:           | 5,000 AMPS, 277/480 VOLTS,<br>3 PHASE                         |
| Sprinklers:      | ESFR                                                          |
| Lease Rate:      | To quote                                                      |