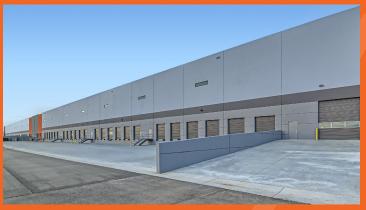

## CROSS-DOCK BUILDING WITH GATED & SECURED SITE

| Building Size:   | 546,000 SF                                                    |
|------------------|---------------------------------------------------------------|
| Divisible:       | 120,000 SF                                                    |
| Lot Size:        | 35.70 AC                                                      |
| Office:          | 2,522 SF                                                      |
| Clear Height:    | 36'                                                           |
| Column Spacing:  | 50' X 56' Typical                                             |
| Speed Bay:       | 60′                                                           |
| Truck Court:     |                                                               |
| Loading:         | 106 Dock-high, 9' x 10'<br>4 Drive-in, 12' x 14'              |
| Auto Parking:    | 0.46/1,000 SF OR 253 SPACES                                   |
| Trailer Parking: | 123 Stalls currently available with opportunity for up to 188 |
| Power:           | 5,000 AMPS, 277/480 VOLTS,<br>3 PHASE                         |
| Sprinklers:      | ESFR                                                          |
| Lease Rate:      | To quote                                                      |