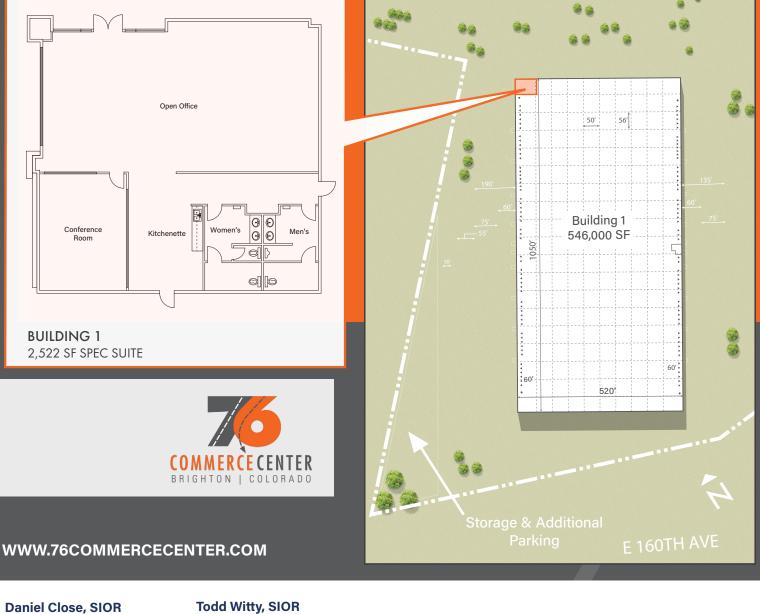

## CROSS-DOCK BUILDING WITH GATED & SECURED SITE

| Building Size:   | 546,000 SF                                                    |
|------------------|---------------------------------------------------------------|
| Divisible:       | 120,000 SF                                                    |
| Lot Size:        | 35.70 AC                                                      |
| Office:          | 2,522 SF                                                      |
| Clear Height:    | 36'                                                           |
| Column Spacing:  | 50' X 56' Typical                                             |
| Speed Bay:       | 60′                                                           |
| Truck Court:     |                                                               |
| Loading:         | 106 Dock-high, 9' x 10'<br>4 Drive-in, 12' x 14'              |
| Auto Parking:    | 0.46/1,000 SF OR 253 SPACES                                   |
| Trailer Parking: | 123 Stalls currently available with opportunity for up to 188 |
| Power:           | 5,000 AMPS, 277/480 VOLTS,<br>3 PHASE                         |
| Sprinklers:      | ESFR                                                          |
| Lease Rate:      | To quote                                                      |