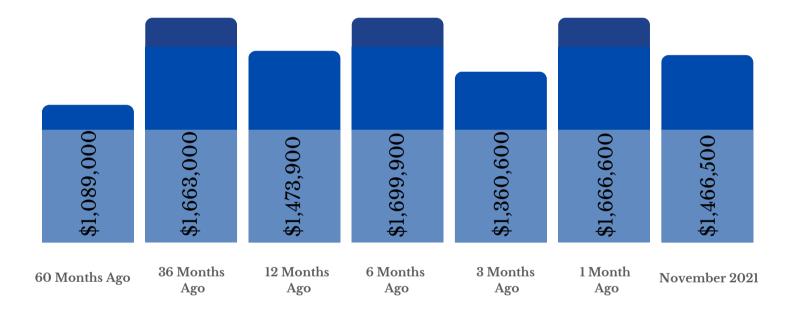

\$5 (N

Year to Year Up 9% from \$537,500 (Nov, 2020) Year to Year Up 8% from \$704,000 (Nov, 2020)

\*As of Sept/21, this category will no longer include fractional ownership units

# 1.3 MONTHS OF INVENTORY (ALL CATEGORIES)

As of November 30, 2021 Canmore had 72 listings. 55 listings were sold in November.



For current listings, visit our website www.AlpineRealty.ca

\*All data in update is compiled from crebg.xposureapp.com

LISTINGS SOLD (ALL CATEGORIES)

55



Month to Month: down 2% from 56 (October 1 - 31, 2021)



Year to Year: down 51% from 112 (November 1 - 30, 2020)



DAYS ON MARKET (ALL CATEGORIES)

62



Month to Month: Up 17% from 53 (October 1 - 31, 2021)



Year to Year: up 48% from 42 (November 1 - 30, 2020)

#### 60-MONTH AVERAGE PRICE HISTORY - SINGLE-FAMILY HOMES



## MARKET DISTRIBUTION - NOVEMBER 1 - 30, 2021



#### **MARKET SHARE - NOVEMBER 2021**

31%

RE/MAX Alpine Realty represented 31% of the trades in the Bow Valley in November 2021 (combination listing and selling)