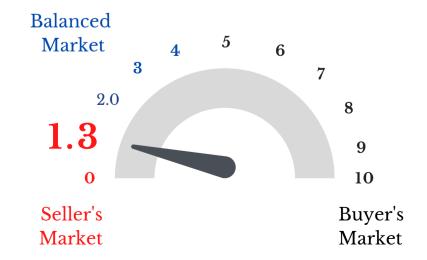

# 1.3 MONTHS OF INVENTORY (ALL CATEGORIES)

As of November 30, 2021 Canmore had 72 listings. 55 listings were sold in November.

For current listings, visit our website www.AlpineRealty.ca

\*All data in update is compiled from crebg.xposureapp.com