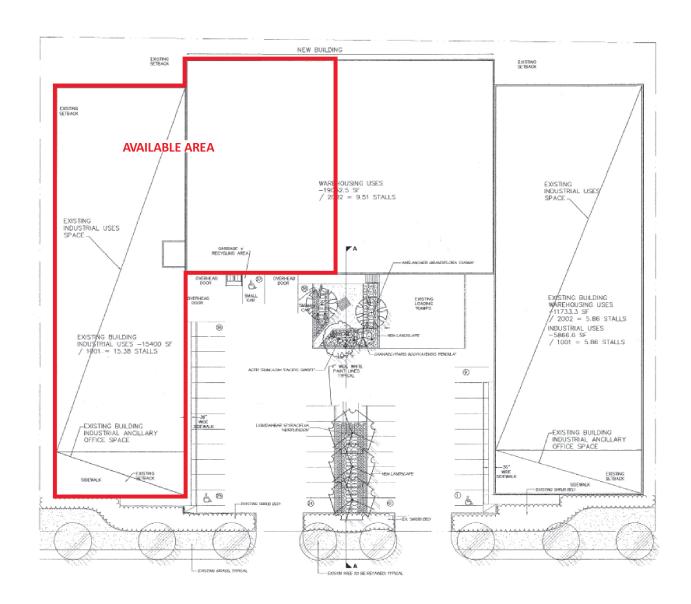

#### **AVAILABLE AREA**

| <b>Total Area</b> | Annroy  | 10 | .000 sf |
|-------------------|---------|----|---------|
| iotal Area        | Approx. | IX | .UUU ST |

Including:

Office space 1,468 sf Mezzanine 608 sf