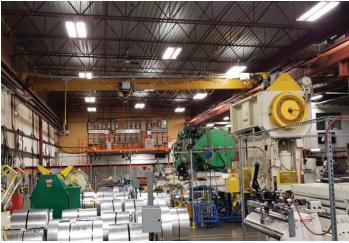

#### **FEATURES**

- Concrete tilt-up construction
- 20' 22' clear ceiling heights
- Two (2) 5-ton travelling cranes
- Three (3) 14' x 16' grade loading doors
- 600 Volt, 400 amp 3-phase electrical service
- T-5 energy-effi cient fl uorescent lighting
- Radiant tube warehouse heating
- Skylights
- Fully sprinklered
- Ceiling fans
- 500 psf fl oor load rating
- Potential for exterior yard storage
- Originally built in 1992
- Nicely fi nished, air-conditioned offi ce area
- Washrooms, shower and kitchen facilities