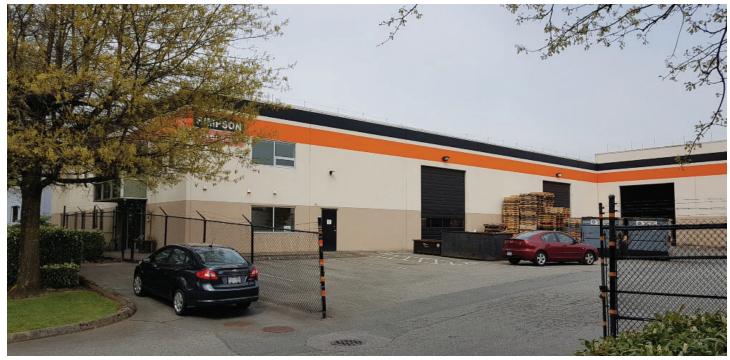

### 11476 Kingston Street

### Maple Ridge, BC

#### LOCATION

The property is located in the heart of Maple Meadows Industrial Park, adjacent to the Golden Ears Bridge Crossing, off ering easy access to Highway 1, the South Fraser Perimeter Road and the US Border.