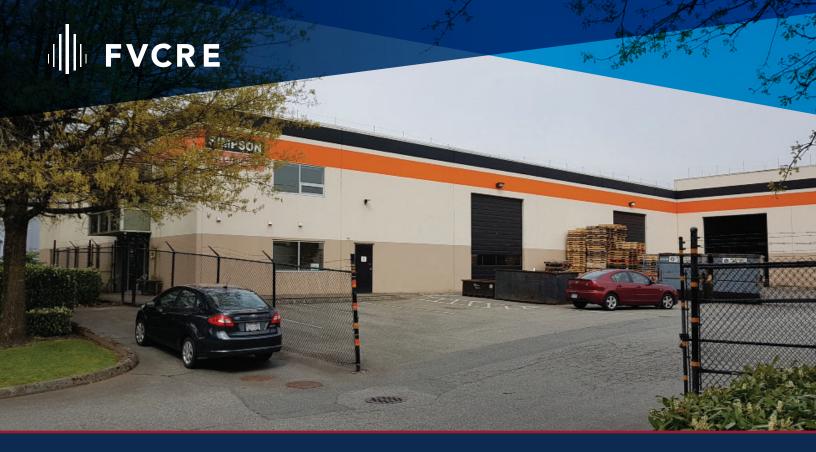

## **FOR LEASE**

# 11476 Kingston Street

Maple Ridge, BC

#### **PROPERTY HIGHLIGHTS**

- CONCRETE TITL-UP CONSTRUCTION
- 20' 22' CLEAR CELING HEIGHTS
- TWO 5-TON TRAVELLING CRANES
- WASHROOMS, SHOWER, AND KITCHEN FACILITIES

For more information, 604-510-5555 or FVCRE.COM