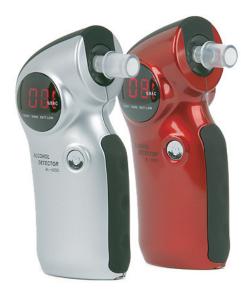

# ALCOMATE<sup>TM</sup> PRESTIGE (MODEL AL6000)

The AlcoMate Prestige is the original breath tester that introduced replaceable sensor module technology to the market. Replaceable sensor modules eliminate the need for traditional mail-back calibration service that is required of all other typical breathalyzers.

## Specifications

Alcohol Sensor Detection Range Calibration Breath Sampling Time Sensor Accuracy Display Battery Weight Dimensions Casing Warranty Oxide Semiconductor Sensor .000% - .400% BAC None (Replaceable Modules) 4+ seconds (Deep-Lung Air) +/- 0.01 at 0.10% BAC 3-Digit Decimal LED (.000%) Two 1.5V AA alkaline (included) 2.3 oz (without batteries) 4.75 x 2.5 x 1.5 inches Silver or Red Plastic, Black Trim 1 Year