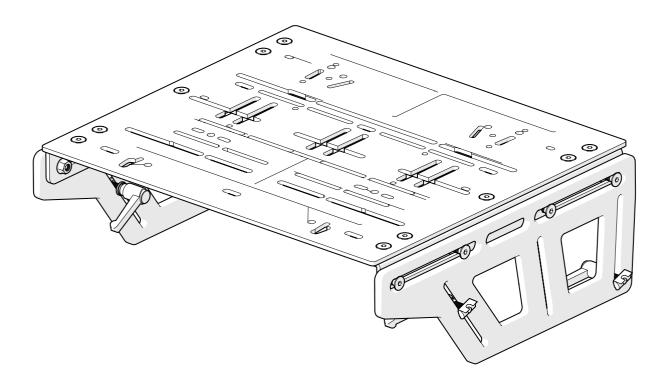

\* NOTE: Extra hardware may be included as spare parts

TR80-NEWPB + TR80-NEWPLATE