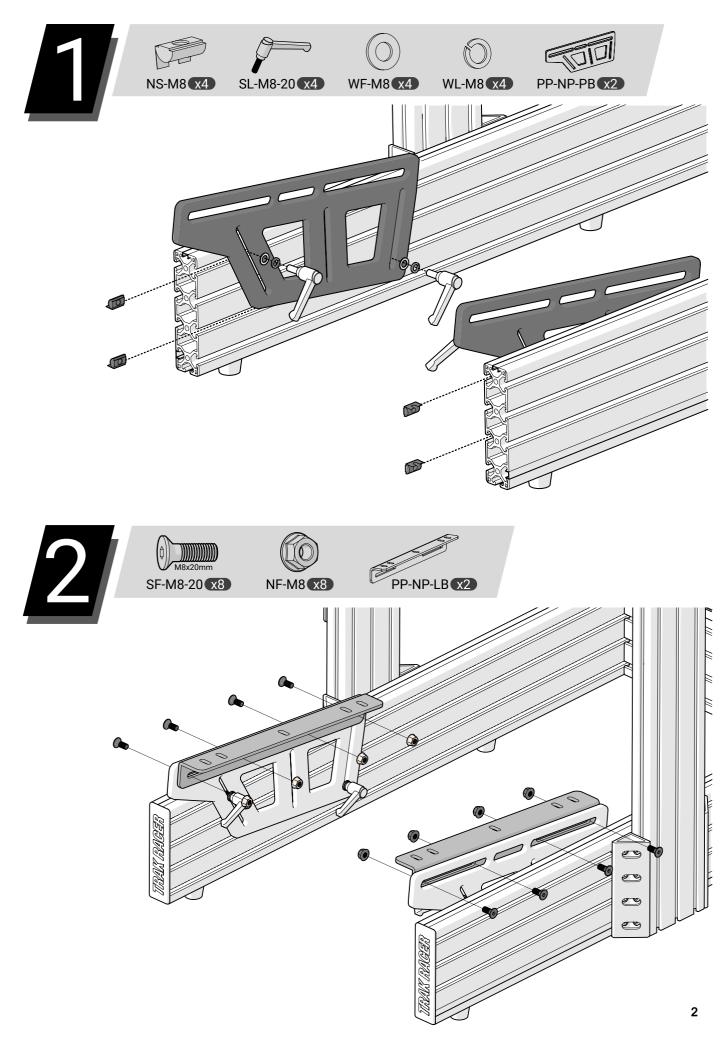

## **TR-One** Pedal Mounting System with Plate TR80-PBPL

NOTE: Hardware to attach pedals to plate not included. Please use hardware included with your pedal set.

| Part #              | Description                    | QTY | Check |
|---------------------|--------------------------------|-----|-------|
| BOX #: TR80-NEWPB   |                                |     |       |
| SF-M8-20            | Screw (Flat), M8x20            | 8   |       |
| SL-M8-25            | Screw (Handle) M8x25           | 4   |       |
| WF-M8               | Washer (Flat), M8              | 4   |       |
| WL-M8               | Washer (Lock), M8              | 4   |       |
| NS-M8               | T-Nut (Spring), M8             | 4   |       |
| PP-NP-PB            | New Pedal Plate, Pedal Bracket | 2   |       |
| BOX #: TR80-NEWPLAT | E                              |     |       |
| PP-80-TP            | Pedal Plate, TR80 Top Plate    | 1   |       |
| PP-NP-LB            | Pedal Plate, L Bracket         | 2   |       |
| SF-M8-20            | Screw (Flat), M8x20            | 10  |       |
| NF-M8               | Nut (Flange), M8               | 18  |       |