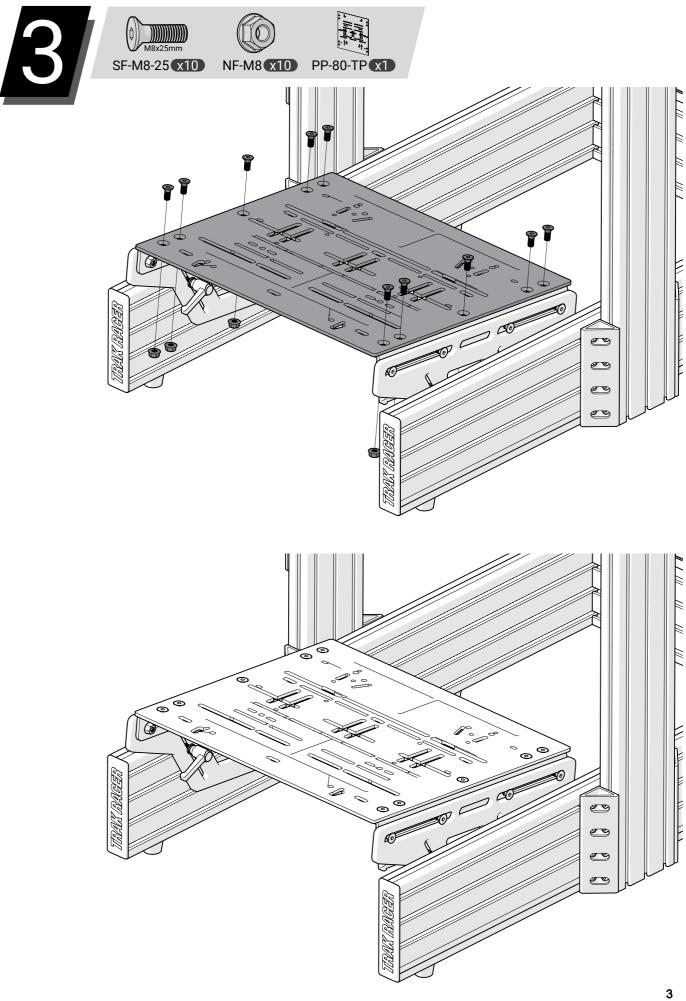

## **TR-One** Pedal Mounting System with Plate TR80-PBPL

NOTE: Hardware to attach pedals to plate not included. Please use hardware included with your pedal set.

| Part #              | Description                    | QTY | Check |
|---------------------|--------------------------------|-----|-------|
| BOX #: TR80-NEWPB   |                                |     |       |
| SF-M8-20            | Screw (Flat), M8x20            | 8   |       |
| SL-M8-25            | Screw (Handle) M8x25           | 4   |       |
| WF-M8               | Washer (Flat), M8              | 4   |       |
| WL-M8               | Washer (Lock), M8              | 4   |       |
| NS-M8               | T-Nut (Spring), M8             | 4   |       |
| PP-NP-PB            | New Pedal Plate, Pedal Bracket | 2   |       |
| BOX #: TR80-NEWPLAT | E                              |     |       |
| PP-80-TP            | Pedal Plate, TR80 Top Plate    | 1   |       |
| PP-NP-LB            | Pedal Plate, L Bracket         | 2   |       |
| SF-M8-20            | Screw (Flat), M8x20            | 10  |       |
| NF-M8               | Nut (Flange), M8               | 18  |       |