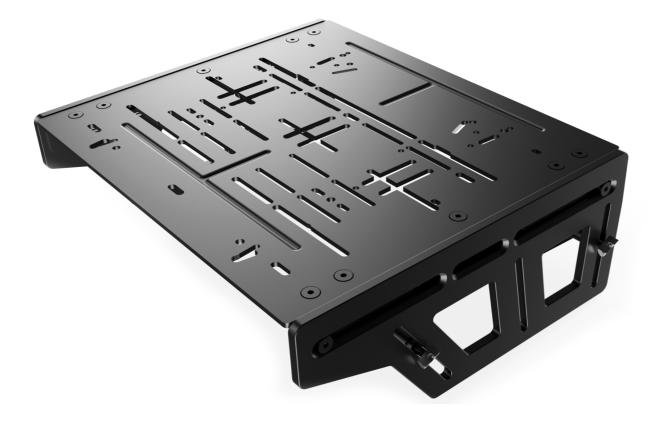

| Screw (Handle) M8x25           | 4   |       |
| WF-M8               | Washer (Flat), M8              | 4   |       |
| WL-M8               | Washer (Lock), M8              | 4   |       |
| NS-M8               | T-Nut (Spring), M8             | 4   |       |
| PP-NP-PB            | New Pedal Plate, Pedal Bracket | 2   |       |
| BOX #: TR80-NEWPLAT | E                              |     |       |
| PP-80-TP            | Pedal Plate, TR80 Top Plate    | 1   |       |
| PP-NP-LB            | Pedal Plate, L Bracket         | 2   |       |
| SF-M8-20            | Screw (Flat), M8x20            | 10  |       |
| NF-M8               | Nut (Flange), M8               | 18  |       |

\* NOTE: Extra hardware may be included as spare parts

TR80-NEWPB + TR80-NEWPLATE







## FINISHED



## Share your build online and tag us to be featured!