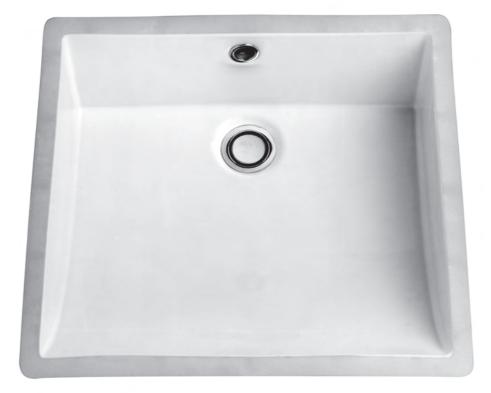

## LIANO

Vitreous China 430 Under Counter Vanity Basin

Nominal Size 430mm x 430mm

## Liano 430

## **Vitreous China Under Counter Vanity Basin**

Basin Size: 430mm x 430mm (nominal)

Shown with chrome covered plug and waste.

| suitable for genera<br>an acetic cured si | al purpose applications. The rim is sealed to the underside of the counter top with licone sealant.                                                                                                                                                                                                                                                                                                                                                                                                                                                                                                               |  |
|-------------------------------------------|-------------------------------------------------------------------------------------------------------------------------------------------------------------------------------------------------------------------------------------------------------------------------------------------------------------------------------------------------------------------------------------------------------------------------------------------------------------------------------------------------------------------------------------------------------------------------------------------------------------------|--|
| Tap Holes:                                | None. The basin is intended for use with counter top or wall mounted tapware Code No.664205.                                                                                                                                                                                                                                                                                                                                                                                                                                                                                                                      |  |
| Waste Outlet:                             | The basin has been designed for the Caroma Uni-waste outlet suitable for a 40mm trap connection.<br>White plastic flush fitting Uni plug and waste supplied. For applications where a chrome plated brass waste is required there are four suitable Uni-wastes available in the following options — Flush Fitting Plug and Waste Code No.687140, Vandal Resistant Flush Fitting Plug and Waste Code No.687141, Covered Plug and Waste Code No.687142 and Vandal Resistant Covered Plug and Waste Code No.687143.                                                                                                  |  |
| Installation:                             | The Liano basin is suitable for installation under Polyester, Marble, Natural Stone or other suitable impervious materials.                                                                                                                                                                                                                                                                                                                                                                                                                                                                                       |  |
| Bowl Capacity:                            | 9 litres to overflow.                                                                                                                                                                                                                                                                                                                                                                                                                                                                                                                                                                                             |  |
| Overflow:                                 | Overflow available only. Designed for maximum tap flow rate of 15 litres/minute.                                                                                                                                                                                                                                                                                                                                                                                                                                                                                                                                  |  |
| Fixing:                                   | Aluminium Clip Bracket Code No.813734 supplied as standard for fixing basin to<br>marble or granite counter tops. Alloy Bracket Code No.811326 (not supplied) is<br>available as an option for fixing basin to wooden counter tops. Four brackets are<br>supplied with each basin and must be fixed to the underside of the counter top<br>with appropriate fasteners.<br>The rim of the basins must be sealed to the counter top with an acetic cured<br>silicone sealant. <b>Epoxy type glues must not be used.</b><br>The basin is supplied with a template which must be used for the counter top<br>cut-out. |  |
| Colours:                                  | White only.                                                                                                                                                                                                                                                                                                                                                                                                                                                                                                                                                                                                       |  |
| Dimensions:                               | All dimensions are in millimetres and are subject to normal manufacturing variations. Caroma pursues a policy of continuing improvement in design and performance of its products. The right is therefore reserved to vary specifications without notice.                                                                                                                                                                                                                                                                                                                                                         |  |

The Liano basins have been designed to meet the needs of the designer market for prestige projects. An architectural minimalist style was adopted for the square Liano 430. The basin is