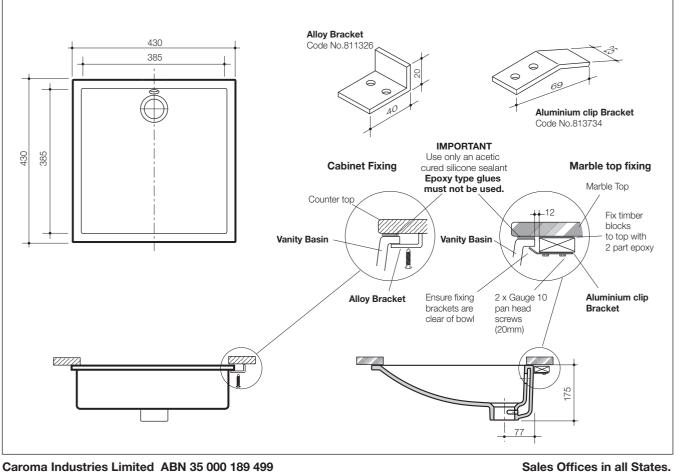

## **Vitreous China Under Counter Vanity Basin**

Basin Size: 430mm x 430mm (nominal)

Shown with chrome covered plug and waste.

| suitable for genera<br>an acetic cured si | al purpose applications. The rim is sealed to the underside of the counter top with licone sealant.                                                                                                                                                                                                                                                                                                                                                                                                                                                                                                               |  |
|-------------------------------------------|-------------------------------------------------------------------------------------------------------------------------------------------------------------------------------------------------------------------------------------------------------------------------------------------------------------------------------------------------------------------------------------------------------------------------------------------------------------------------------------------------------------------------------------------------------------------------------------------------------------------|--|
| Tap Holes:                                | None. The basin is intended for use with counter top or wall mounted tapware Code No.664205.                                                                                                                                                                                                                                                                                                                                                                                                                                                                                                                      |  |
| Waste Outlet:                             | The basin has been designed for the Caroma Uni-waste outlet suitable for a 40mm trap connection.<br>White plastic flush fitting Uni plug and waste supplied. For applications where a chrome plated brass waste is required there are four suitable Uni-wastes available in the following options — Flush Fitting Plug and Waste Code No.687140, Vandal Resistant Flush Fitting Plug and Waste Code No.687141, Covered Plug and Waste Code No.687142 and Vandal Resistant Covered Plug and Waste Code No.687143.                                                                                                  |  |
| Installation:                             | The Liano basin is suitable for installation under Polyester, Marble, Natural Stone or other suitable impervious materials.                                                                                                                                                                                                                                                                                                                                                                                                                                                                                       |  |
| Bowl Capacity:                            | 9 litres to overflow.                                                                                                                                                                                                                                                                                                                                                                                                                                                                                                                                                                                             |  |
| Overflow:                                 | Overflow available only. Designed for maximum tap flow rate of 15 litres/minute.                                                                                                                                                                                                                                                                                                                                                                                                                                                                                                                                  |  |
| Fixing:                                   | Aluminium Clip Bracket Code No.813734 supplied as standard for fixing basin to<br>marble or granite counter tops. Alloy Bracket Code No.811326 (not supplied) is<br>available as an option for fixing basin to wooden counter tops. Four brackets are<br>supplied with each basin and must be fixed to the underside of the counter top<br>with appropriate fasteners.<br>The rim of the basins must be sealed to the counter top with an acetic cured<br>silicone sealant. <b>Epoxy type glues must not be used.</b><br>The basin is supplied with a template which must be used for the counter top<br>cut-out. |  |
| Colours:                                  | White only.                                                                                                                                                                                                                                                                                                                                                                                                                                                                                                                                                                                                       |  |
| Dimensions:                               | All dimensions are in millimetres and are subject to normal manufacturing variations. Caroma pursues a policy of continuing improvement in design and performance of its products. The right is therefore reserved to vary specifications without notice.                                                                                                                                                                                                                                                                                                                                                         |  |