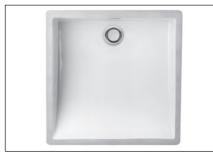

## Liano 430

## **Vitreous China Under Counter Vanity Basin**

Basin Size: 430mm x 430mm (nominal)

Shown with chrome covered plug and waste.

| suitable for genera<br>an acetic cured si | al purpose applications. The rim is sealed to the underside of the counter top with licone sealant.                                                                                                                                                                                                                                                                                                                                                                                                                                                                                                               |  |
|-------------------------------------------|-------------------------------------------------------------------------------------------------------------------------------------------------------------------------------------------------------------------------------------------------------------------------------------------------------------------------------------------------------------------------------------------------------------------------------------------------------------------------------------------------------------------------------------------------------------------------------------------------------------------|--|
| Tap Holes:                                | None. The basin is intended for use with counter top or wall mounted tapware Code No.664205.                                                                                                                                                                                                                                                                                                                                                                                                                                                                                                                      |  |
| Waste Outlet:                             | The basin has been designed for the Caroma Uni-waste outlet suitable for a 40mm trap connection.<br>White plastic flush fitting Uni plug and waste supplied. For applications where a chrome plated brass waste is required there are four suitable Uni-wastes available in the following options — Flush Fitting Plug and Waste Code No.687140, Vandal Resistant Flush Fitting Plug and Waste Code No.687141, Covered Plug and Waste Code No.687142 and Vandal Resistant Covered Plug and Waste Code No.687143.                                                                                                  |  |
| Installation:                             | The Liano basin is suitable for installation under Polyester, Marble, Natural Stone or other suitable impervious materials.                                                                                                                                                                                                                                                                                                                                                                                                                                                                                       |  |
| Bowl Capacity:                            | 9 litres to overflow.                                                                                                                                                                                                                                                                                                                                                                                                                                                                                                                                                                                             |  |
| Overflow:                                 | Overflow available only. Designed for maximum tap flow rate of 15 litres/minute.                                                                                                                                                                                                                                                                                                                                                                                                                                                                                                                                  |  |
| Fixing:                                   | Aluminium Clip Bracket Code No.813734 supplied as standard for fixing basin to<br>marble or granite counter tops. Alloy Bracket Code No.811326 (not supplied) is<br>available as an option for fixing basin to wooden counter tops. Four brackets are<br>supplied with each basin and must be fixed to the underside of the counter top<br>with appropriate fasteners.<br>The rim of the basins must be sealed to the counter top with an acetic cured<br>silicone sealant. <b>Epoxy type glues must not be used.</b><br>The basin is supplied with a template which must be used for the counter top<br>cut-out. |  |
| Colours:                                  | White only.                                                                                                                                                                                                                                                                                                                                                                                                                                                                                                                                                                                                       |  |
| Dimensions:                               | All dimensions are in millimetres and are subject to normal manufacturing variations. Caroma pursues a policy of continuing improvement in design and performance of its products. The right is therefore reserved to vary specifications without notice.                                                                                                                                                                                                                                                                                                                                                         |  |