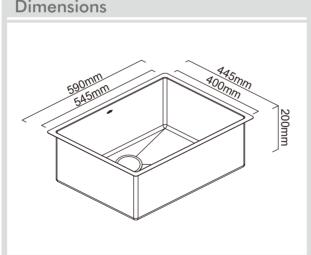

## Model Code: CR540

SUS 304

| Specifications    |                                                  |
|-------------------|--------------------------------------------------|
| Description       | Single Bowl, Inset/Undermount Sink               |
| Overall Sink Size | 590mm x 445mm x 200mm deep                       |
| Bowl Dimensions   | 545mm x 400mm x 200mm deep                       |
| Drainer Length    | N/A                                              |
| Technic           | Fabrication                                      |
| Material          | Stainless steel SUS304                           |
| Installation      |                                                  |
| Fixings           | Inset & Undermount clips supplied                |
| Template          | N/A                                              |
| Min Cabinet Size  | 700mm                                            |
| Waste Holes       | 1 x 90mm round<br>Compatible with waste disposal |
| Plumbing          |                                                  |
| Waste Fittings    | 1 x (90mm x 2") basket wastes included           |
| Overflow          | Available, conditions apply                      |
| Packaging         |                                                  |
| Carton Type       | EPS protection & individual carton               |
| Gross Weight      | 8.8Kg                                            |
| Carton Size       | 675mm x 286mm x 513mm                            |