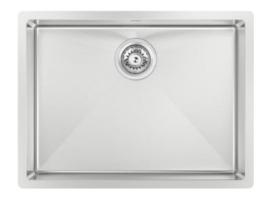

## Model Code: CR540

SUS 304

| Specifications    |                                                  |
|-------------------|--------------------------------------------------|
| Description       | Single Bowl, Inset/Undermount Sink               |
| Overall Sink Size | 590mm x 445mm x 200mm deep                       |
| Bowl Dimensions   | 545mm x 400mm x 200mm deep                       |
| Drainer Length    | N/A                                              |
| Technic           | Fabrication                                      |
| Material          | Stainless steel SUS304                           |
| Installation      |                                                  |
| Fixings           | Inset & Undermount clips supplied                |
| Template          | N/A                                              |
| Min Cabinet Size  | 700mm                                            |
| Waste Holes       | 1 x 90mm round<br>Compatible with waste disposal |
| Plumbing          |                                                  |
| Waste Fittings    | 1 x (90mm x 2") basket wastes included           |
| Overflow          | Available, conditions apply                      |
| Packaging         |                                                  |
| Carton Type       | EPS protection & individual carton               |
| Gross Weight      | 8.8Kg                                            |
| Carton Size       | 675mm x 286mm x 513mm                            |