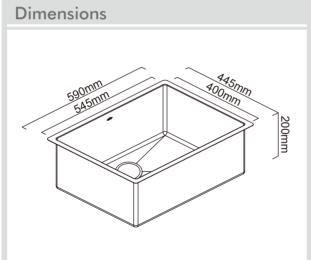

## Model Code: CR540

SUS 304

| Specifications    |                                                  |
|-------------------|--------------------------------------------------|
| Description       | Single Bowl, Inset/Undermount Sink               |
| Overall Sink Size | 590mm x 445mm x 200mm deep                       |
| Bowl Dimensions   | 545mm x 400mm x 200mm deep                       |
| Drainer Length    | N/A                                              |
| Technic           | Fabrication                                      |
| Material          | Stainless steel SUS304                           |
| Installation      |                                                  |
| Fixings           | Inset & Undermount clips supplied                |
| Template          | N/A                                              |
| Min Cabinet Size  | 700mm                                            |
| Waste Holes       | 1 x 90mm round<br>Compatible with waste disposal |
| Plumbing          |                                                  |
| Waste Fittings    | 1 x (90mm x 2") basket wastes included           |
| Overflow          | Available, conditions apply                      |
| Packaging         |                                                  |
| Carton Type       | EPS protection & individual carton               |
| Gross Weight      | 8.8Kg                                            |
| Carton Size       | 675mm x 286mm x 513mm                            |