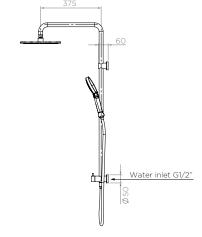

## Axus Shower Column Ø250mm showerhead, Fusion-Air handshower - bottom diverter

AX023025

WELS: 3 star Litre/min: 9L

## INFORMATION

Pressure Rating 150 - 500kPa

Hot and cold water inlet pressures should be equal.