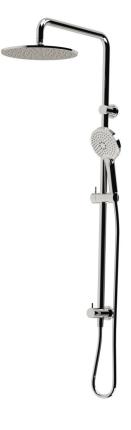

## Axus Shower Column Ø250mm showerhead, Fusion-Air handshower - bottom diverter

AX023025

WELS: 3 star Litre/min: 9L

## Finishes available:

Chrome#

Nickel' (.SN)

Black# (.MB)

Gun Metal' (.GM)

Brass^ (.BB)

Gold<sup>^</sup> (.RG)

Brushed Rose Gold' (.RG1) Iron (.BI)