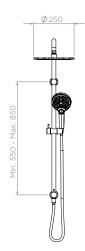

## Axus Shower Column Ø250mm showerhead, Fusion-Air handshower - bottom diverter

AX023025

WELS: 3 star Litre/min: 9L