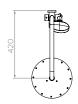

## Axus Shower Column Ø250mm showerhead, Fusion-Air handshower - bottom diverter

AX023025

WELS: 3 star Litre/min: 9L