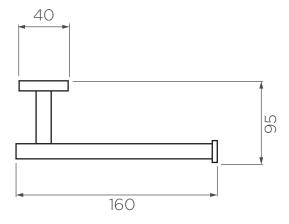

streamine

www.streamlineproducts.com.au | Ph: 1300 735 352

Dimensions are in millimeters and are subject to manufacturing variations. Streamline Products reserves the right to vary specifications at any time without notice. Information provided within this specification sheet is correct at the date of printing. Please confirm all particulars with your sales consultant prior to purchase. Version: 1 - April 2021