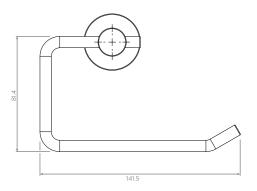

## **Axus Loop Toilet Roll Holder**

AX16

## Finish available:



Chrome

^ PVD finish



## CARE AND MAINTENANCE

- All surfaces should be frequent cleaned with a mixture of mild, pH neutral soap and warm water with a soft cloth
- Do not use abrasive clothes, scouring pads on surfaces
- Do not use harsh cleaning agents i.e. cream cleaners or citrus based cleaners (see cleaning leaflet for comprehesive list)









streamine

www.streamlineproducts.com.au | Ph: 1300 735 352

Dimensions are in millimeters and are subject to manufacturing variations. Streamline Products reserves the right to vary specifications at any time without notice. Information provided within this specification sheet is correct at the date of printing. Please confirm all particulars with your sales consultant prior to purchase. Version: 1.1 - April 2021