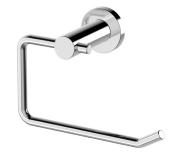

## **Axus Loop Toilet Roll Holder**

AX16

## Finish available:



Chrome

^ PVD finish



## CARE AND MAINTENANCE

- All surfaces should be frequent cleaned with a mixture of mild, pH neutral soap and warm water with a soft cloth
- Do not use abrasive clothes, scouring pads on surfaces
- Do not use harsh cleaning agents i.e. cream cleaners or citrus based cleaners (see cleaning leaflet for comprehesive list)









streamine

www.streamlineproducts.com.au | Ph: 1300 735 352

Dimensions are in millimeters and are subject to manufacturing variations. Streamline Products reserves the right to vary specifications at any time without notice. Information provided within this specification sheet is correct at the date of printing. Please confirm all particulars with your sales consultant prior to purchase. Version: 1.1 - April 2021