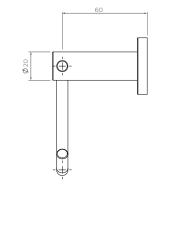

## **Axus Loop Toilet Roll Holder**

AX16

## Finish available:



Chrome

^ PVD finish



## CARE AND MAINTENANCE

- All surfaces should be frequent cleaned with a mixture of mild, pH neutral soap and warm water with a soft cloth
- Do not use abrasive clothes, scouring pads on surfaces
- Do not use harsh cleaning agents i.e. cream cleaners or citrus based cleaners (see cleaning leaflet for comprehesive list)









streamine

www.streamlineproducts.com.au | Ph: 1300 735 352

Dimensions are in millimeters and are subject to manufacturing variations. Streamline Products reserves the right to vary specifications at any time without notice. Information provided within this specification sheet is correct at the date of printing. Please confirm all particulars with your sales consultant prior to purchase. Version: 1.1 - April 2021