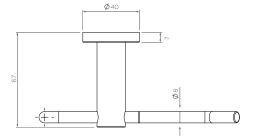

## **Axus Loop Toilet Roll Holder**

AX16

## Finish available:



Chrome

^ PVD finish



## CARE AND MAINTENANCE

- All surfaces should be frequent cleaned with a mixture of mild, pH neutral soap and warm water with a soft cloth
- Do not use abrasive clothes, scouring pads on surfaces
- Do not use harsh cleaning agents i.e. cream cleaners or citrus based cleaners (see cleaning leaflet for comprehesive list)









streamine

www.streamlineproducts.com.au | Ph: 1300 735 352

Dimensions are in millimeters and are subject to manufacturing variations. Streamline Products reserves the right to vary specifications at any time without notice. Information provided within this specification sheet is correct at the date of printing. Please confirm all particulars with your sales consultant prior to purchase. Version: 1.1 - April 2021