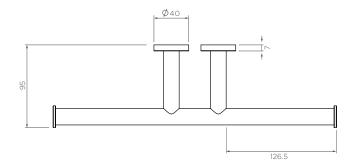

## Axus Double toilet roll holder

AX18





^ PVD finish

## CARE AND MAINTENANCE

- All surfaces should be frequent cleaned with a mixture of mild, pH neutral soap and warm water with a soft cloth
- Do not use abrasive clothes, scouring pads on surfaces
- Do not use harsh cleaning agents i.e. cream cleaners or citrus based cleaners (see cleaning leaflet for comprehesive list)









streamune

www.streamlineproducts.com.au | Ph: 1300 735 352

Dimensions are in millimeters and are subject to manufacturing variations. Streamline Products reserves the right to vary specifications at any time without notice. Information provided within this specification sheet is correct at the date of printing. Please confirm all particulars with your sales consultant prior to purchase. Version: 1.2 - September 2021