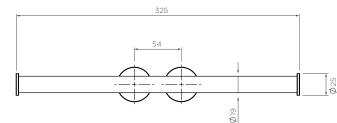

## Axus Double toilet roll holder

AX18





^ PVD finish

## CARE AND MAINTENANCE

- All surfaces should be frequent cleaned with a mixture of mild, pH neutral soap and warm water with a soft cloth
- Do not use abrasive clothes, scouring pads on surfaces
- Do not use harsh cleaning agents i.e. cream cleaners or citrus based cleaners (see cleaning leaflet for comprehesive list)









streamune

www.streamlineproducts.com.au | Ph: 1300 735 352

Dimensions are in millimeters and are subject to manufacturing variations. Streamline Products reserves the right to vary specifications at any time without notice. Information provided within this specification sheet is correct at the date of printing. Please confirm all particulars with your sales consultant prior to purchase. Version: 1.2 - September 2021