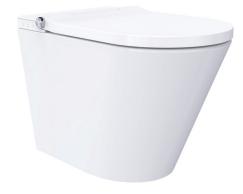

## Neion Plus wall faced intelligent toilet pan and Arcisan in-wall cistern

NE041025

Package comprised of: Neion Plus wall faced intelligent toilet with remote and Arcisan Slim concealed cistern.

Neion Plus wall faced intelligent toilet pan with remote NEO41200

## Neion Plus wall faced intelligent toilet with remote

NE041200

Power: 950W

Rated voltage: AC220 - 240V, 50-60Hz

Water proof rating: IPX4

**WELS:** 4 stars - 3/4.5L

**WELS License / Reg No:** 1483 / L07620

**Set-out:** S-trap 90mm

P-trap 180mm

Finish: White

IMPORTANT – refer to the installation guide for correct install criteria.

The Neion floor mount water closet pan with integrated bidet seat complies with WMTS-051.

Bidet seat has integral break tank with air gap complying with AS 2845.2. Thus it meets the High-Hazard backflow prevention requirements of AS/NZS 3500.1 without the need for a RPZ valve.

The Neion Plus incorporates a lot of the features of the Neion whilst including the features of a heated seat and prewetting of the bowl. The design is strictly modern with the straight lines fitting in with any contemporary bathroom design.

## The Neion Plus has an extensive list of features as shown below:

- Comfort Front and rear washing functions
- Water pressure and temperature control
- Drying function with air temperature control
- LED ambient light
- Deodorisor
- Heated seat with adjustable temperature
- Prewetting of the bowl
- Removable self-cleaning nozzle
- Backlit glass status panel