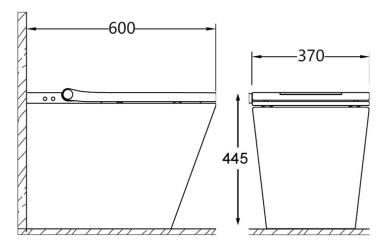

## Neion Plus wall faced intelligent toilet with remote

NE041200

Power: 950W

Rated voltage: AC220 - 240V, 50-60Hz

Water proof rating: IPX4

**WELS:** 4 stars - 3/4.5L

**WELS License / Reg No:** 1483 / L07620

**Set-out:** S-trap 90mm

P-trap 180mm

Finish: White

IMPORTANT – refer to the installation guide for correct install criteria.

The Neion floor mount water closet pan with integrated bidet seat complies with WMTS-051.

Bidet seat has integral break tank with air gap complying with AS 2845.2. Thus it meets the High-Hazard backflow prevention requirements of AS/NZS 3500.1 without the need for a RPZ valve.

The Neion Plus incorporates a lot of the features of the Neion whilst including the features of a heated seat and prewetting of the bowl. The design is strictly modern with the straight lines fitting in with any contemporary bathroom design.

## The Neion Plus has an extensive list of features as shown below:

- Comfort Front and rear washing functions
- Water pressure and temperature control
- Drying function with air temperature control
- LED ambient light
- Deodorisor
- Heated seat with adjustable temperature
- Prewetting of the bowl
- Removable self-cleaning nozzle
- Backlit glass status panel