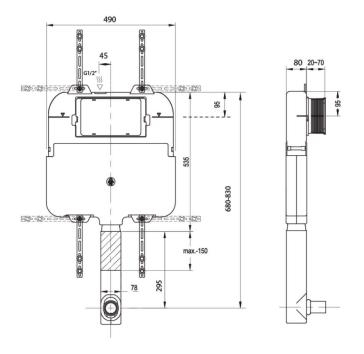

**Arcisan Slim Concealed Cistern** AR04430

Version: 1.0 - March 2023

## Slim Concealed Cistern

AR04430

WELS: 4 star

**Litres/min:** 4.5 / 3

Inlet Position: Top left

Material: High density polyethylene

The slim concealed, dual flush cistern is made from high density polyethylene, incorporating inbuilt overflow. Due to it's slim design, the cistern can be installed in a standard 90mm metal or timber stud wall application.