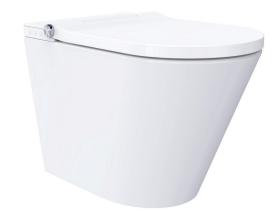

## Neion Plus wall faced intelligent toilet pan and Arcisan in-wall cistern

NE041025

Package comprised of: Neion Plus wall faced intelligent toilet with remote and Arcisan Slim concealed cistern.

Neion Plus wall faced intelligent toilet pan with remote NEO41200

## Neion Plus wall faced intelligent toilet with remote

NE041200

Power: 950W

Rated voltage: AC220 - 240V, 50-60Hz

Water proof rating: IPX4

**WELS:** 4 stars - 3/4.5L

**WELS License / Reg No:** 1483 / L07620

**Set-out:** S-trap 90mm

P-trap 180mm

Finish: White

IMPORTANT – refer to the installation guide for correct install criteria.

The Neion floor mount water closet pan with integrated bidet seat complies with WMTS-051.

Bidet seat has integral break tank with air gap complying with AS 2845.2. Thus it meets the High-Hazard backflow prevention requirements of AS/NZS 3500.1 without the need for a RPZ valve.

The Neion Plus incorporates a lot of the features of the Neion whilst including the features of a heated seat and prewetting of the bowl. The design is strictly modern with the straight lines fitting in with any contemporary bathroom design.

## The Neion Plus has an extensive list of features as shown below:

- Comfort Front and rear washing functions
- Water pressure and temperature control
- Drying function with air temperature control
- LED ambient light
- Deodorisor
- Heated seat with adjustable temperature
- Prewetting of the bowl
- Removable self-cleaning nozzle
- Backlit glass status panel