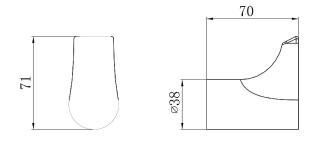

## Synergii Robe Hook

SY08

Finish: Chrome or White Chrome

.....

streamine

www.streamlineproducts.com.au | Ph: 1300 735 352

Dimensions are in millimeters and are subject to manufacturing variations. Streamline reserves the right to vary specifications at any time without notice. Information provided within this specification sheet is correct at the date of printing. Please confirm all particulars with your sales consultant prior to purchase. Version: 1.0 - September 2015