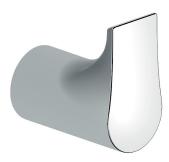

## Synergii Robe Hook

SY08

Finish: Chrome or White Chrome

.....

## **Custom Finishes available:**

Specialty finishes available upon request.

The Synergii robe hook is part of a new radical approach to product design that combines the geometric with the organic. The success of the design is in its ability to merge the flat front surfaces of the accessory into the flowing horizontal elements.