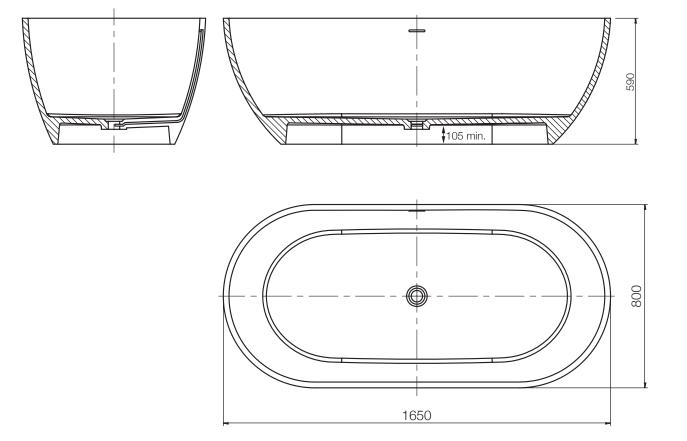

## Synergii 1650 Freestanding Acrylic Bath

SY31320.MW

Capacity: 280L

Material: Lucite® Acrylic

Finish: Matte White

Weight when empty: 52kg

Overflow: Yes

Waste assembly supplied: Yes - matte white finish on pop-up waste

streamine

www.streamlineproducts.com.au | Ph: 1300 735 352

Dimensions are in millimeters and are subject to manufacturing variations. Streamline reserves the right to vary specifications at any time without notice. Information provided within this specification sheet is correct at the date of printing. Please confirm all particulars with your sales consultant prior to purchase. Version: 1.3 - November 2020