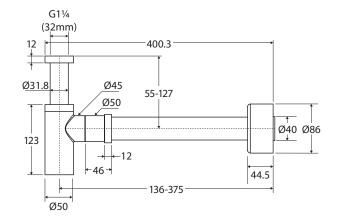

## **Features**

- Can be installed for AS1428.1:2021 Accessible compliance
- Designed for use with wall mounted basins
- Colours match Fienza tapware, showers, and accessories
- Adjustable height and length
- Suits 32 mm basin wastes
- Made from solid brass

We aim to ensure that specifications are correct at the time of publication. All measurements are shown in millimetres. Always use measurements of actual product received for final specification as the technical drawing may contain differences. Due to printing limitations, physical colour may vary from the image shown. Fienza reserves the right to make modifications without prior notice.