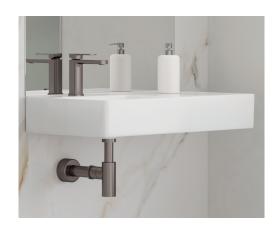

## **Features**

- Can be installed for AS1428.1:2021 Accessible compliance
- Designed for use with wall mounted basins
- Colours match Fienza tapware, showers, and accessories
- Adjustable height and length
- Suits 32 mm basin wastes
- Made from solid brass

## Available in

PVD Gun Metal

**BTRAPGM** 

Chrome **BTRAPF** 

**BTRAPB** 

PVD Urban Brass

**BTRAPUB** 

Electroplated Matte Black