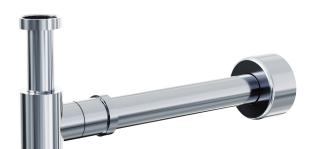

## Universal BOTTLE TRAP

## **Features**

- Can be installed for AS1428.1:2021 Accessible compliance
- Designed for use with wall mounted basins
- Colours match Fienza tapware, showers, and accessories
- Adjustable height and length
- Suits 32 mm basin wastes
- Made from solid brass