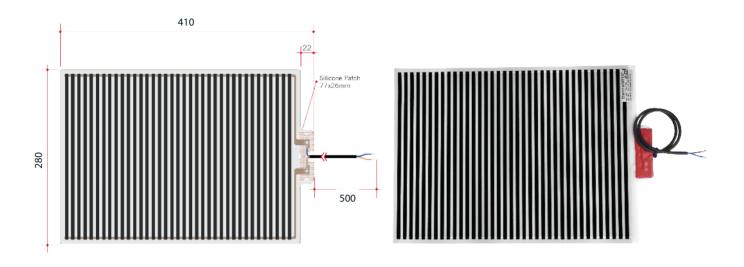

## **Thermomirror Mirror Demister**

Ultra-thin Demister Pad for use on Bathroom Mirrors

Note: All dimensions are in millimetres (mm)

Thermomirror demisters must be installed by a qualified electrican. The demister cannot be cut, pierced or modified in anyway.