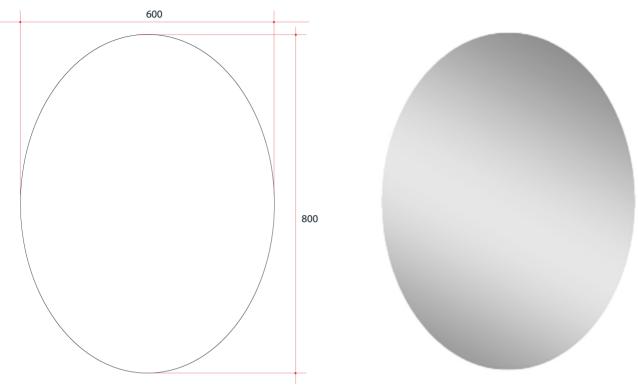

## Ablaze Cody Frameless Mirror

Oval Polished Edge Mirror with Demister

Note: All dimensions are in millimetres (mm)

PLEASE NOTE: This product includes a mirror and Thermomirror demister. These are supplied as separate parts and the demister will need to be adhered to the back of the mirror prior to installation of the mirror. For details on the demister, please see next page.