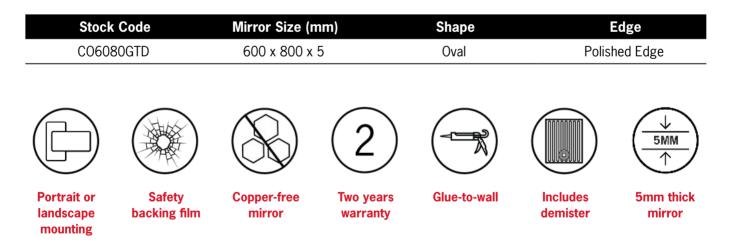

## Ablaze Cody Frameless Mirror

Oval Polished Edge Mirror with Demister

Note: All dimensions are in millimetres (mm)

PLEASE NOTE: This product includes a mirror and Thermomirror demister. These are supplied as separate parts and the demister will need to be adhered to the back of the mirror prior to installation of the mirror. For details on the demister, please see next page.

Mirrors will need to be installed in accordance with the Installation Guide. Ablaze does not take responsibility for incorrect installation of these mirrors. Specifications are for information purposes only. Whilst every effort has been made to ensure the product specifications are accurate, due to continuing product development and improvement, the specifications are subject to change. Thermogroup cannot be held liable or responsible for errors due to updated specifications.