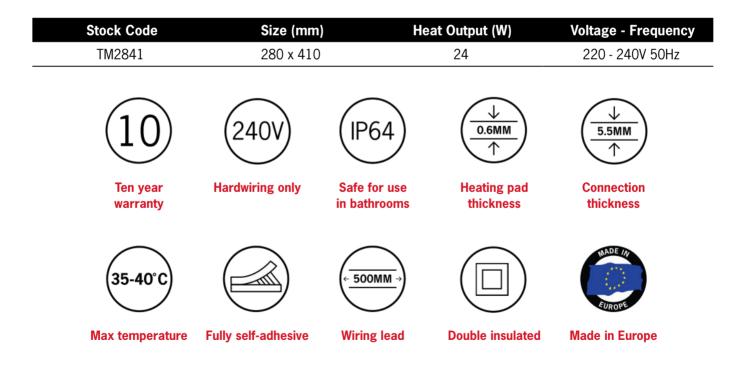

## **Thermomirror Mirror Demister**

Ultra-thin Demister Pad for use on Bathroom Mirrors

Note: All dimensions are in millimetres (mm)

Thermomirror demisters must be installed by a qualified electrican. The demister cannot be cut, pierced or modified in anyway.