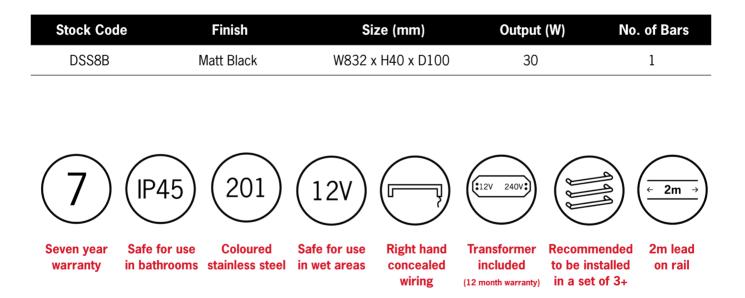

## Thermorail 12V Horizontal Towel Rail

Electric Heated Towel Rails for use in bathrooms

Note: All dimensions are in millimeters (mm)

Rails are sold individually.

PLEASE NOTE: Specifications are for information purposes only. Whilst every effort has been made to ensure the product specifications are accurate, due to continuing product development and improvement the specifications are subject to change. Specifications can be used to rough in and fit timber supports in the wall however we recommend no holes are drilled without having the product on site or verifying the details with the manufacturer. Thermogroup cannot be held liable or responsible for errors due to updated specifications.