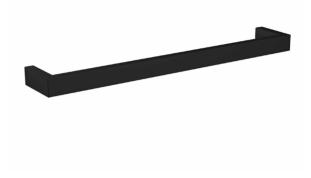

## Thermorail 12V Horizontal Towel Rail

Electric Heated Towel Rails for use in bathrooms

Note: All dimensions are in millimeters (mm)

Rails are sold individually.

PLEASE NOTE: Specifications are for information purposes only. Whilst every effort has been made to ensure the product specifications are accurate, due to continuing product development and improvement the specifications are subject to change. Specifications can be used to rough in and fit timber supports in the wall however we recommend no holes are drilled without having the product on site or verifying the details with the manufacturer. Thermogroup cannot be held liable or responsible for errors due to updated specifications.