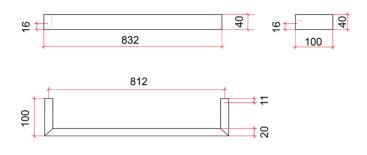

## Thermorail 12V Horizontal Towel Rail

Electric Heated Towel Rails for use in bathrooms

Note: All dimensions are in millimeters (mm)

Rails are sold individually.

PLEASE NOTE: Specifications are for information purposes only. Whilst every effort has been made to ensure the product specifications are accurate, due to continuing product development and improvement the specifications are subject to change. Specifications can be used to rough in and fit timber supports in the wall however we recommend no holes are drilled without having the product on site or verifying the details with the manufacturer. Thermogroup cannot be held liable or responsible for errors due to updated specifications.