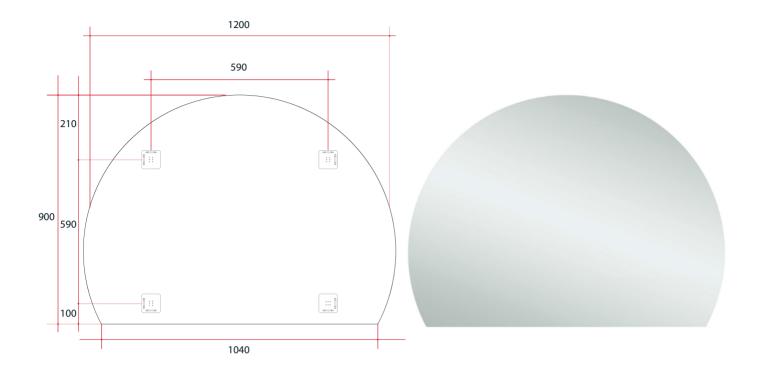

## **Ablaze Hamilton Frameless Mirror** D-Shaped Polished Edge Mirror

Note: All dimensions are in millimetres (mm)

The depth of the mirror is 5mm, the space between the back of the mirror and the wall due to the hangers is 9mm making the total depth 14mm.

| Stock Code | Mirror Size (mm) | Shape    | Edge          |
|------------|------------------|----------|---------------|
| HD1290HN   | 1200 x 900 x 14  | D-Shaped | Polished Edge |

Safety backing film