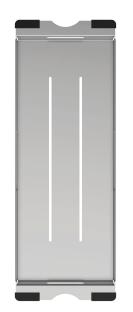

## Hana SINK COLANDER

#### **Features**

- Designed for washing and preparing vegetables or rinsing cutlery
- Made from high quality 304 stainless steel
- Suits HANA Kitchen Sinks (68400, 68401, 68402, 68403, 68404, 68405, 68406, 68407, 68408)