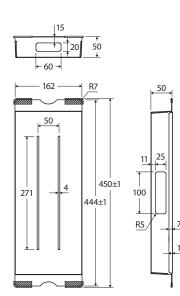

We aim to ensure that specifications are correct at the time of publication. All measurements are shown in millimetres. Always use measurements of actual product received for final specification as the technical drawing may contain differences. Due to printing limitations, physical colour may vary from the image shown. Fienza reserves the right to make modifications without prior notice.