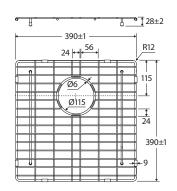

We aim to ensure that specifications are correct at the time of publication. All measurements are shown in millimetres. Always use measurements of actual product received for final specification as the technical drawing may contain differences. Due to printing limitations, physical colour may vary from the image shown. Fienza reserves the right to make modifications without prior notice.