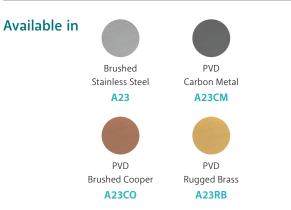

## fienza

## Hana 32l sink protector

## Features

- Designed for protecting your sink from scuff marks and scratches when rinsing dishes, cutlery and cooking utensils
- Made from high quality 304 stainless steel
- Suits HANA Single Sink (68401) & HANA Double Sink, Large Bowl (68407)









## **Cleaning & Care**

- Dry off any water droplets after use with a clean dry cloth.
- Once a week use a detergent mixed with a small amount of ammonia and rub gently with a soft cloth. Rinse thoroughly with cold water after cleaning, then dry with a clean cloth.
- Do not use steel wool, abrasive cleansers or cleaning pads to clean your sink.
- Do not use chemical "silver cleaners", bleaches, or detergents containing chlorine or any of its derivatives.

We aim to ensure that specifications are correct at the time of publication. All measurements are shown in millimetres. Always use measurements of actual product received for final specification as the technical drawing may contain differences. Due to printing limitations, physical colour may vary from the image shown. Fienza reserves t