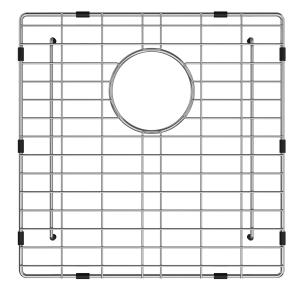

## Hana 32l sink protector

## Features

- Designed for protecting your sink from scuff marks and scratches when rinsing dishes, cutlery and cooking utensils
- Made from high quality 304 stainless steel
- Suits HANA Single Sink (68401) & HANA Double Sink, Large Bowl (68407)