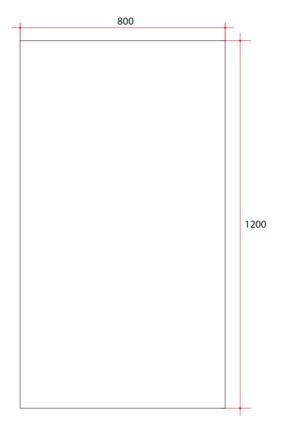

## **Ablaze Jackson Frameless Mirror** Rectangle Polished Edge Mirror

Note: All dimensions are in millimetres (mm)

| Stock Code | Mirror Size (mm) | Shape     | Edge          |
|------------|------------------|-----------|---------------|
| JS1280GT   | 1200 x 800 x 5   | Rectangle | Polished Edge |