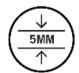

## **Ablaze Jackson Frameless Mirror** Rectangle Polished Edge Mirror

Note: All dimensions are in millimetres (mm)

| Stock Code | Mirror Size (mm) | Shape     | Edge          |
|------------|------------------|-----------|---------------|
| JS1280GT   | 1200 x 800 x 5   | Rectangle | Polished Edge |

Portrait or landscape mounting

Safety backing film

Copper-free mirror

Two years warranty

Glue-to-wall

5mm thick mirror

**PLEASE NOTE:** Mirrors will need to be installed in accordance with the Installation Guide. Ablaze does not take responsibility for incorrect installation of these mirrors. Specifications are for information purposes only. Whilst every effort has been made to ensure the product specifications are accurate, due to continuing product development and improvement, the specifications are subject to change. Thermogroup cannot be held liable or responsible for errors due to updated specifications.