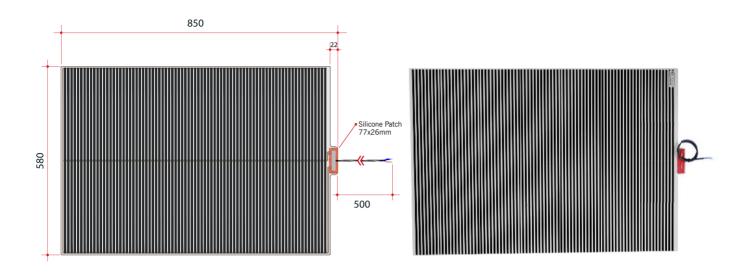

## Ultra-thin Demister Pad for use on Bathroom Mirrors

Note: All dimensions are in millimetres (mm)

| Stock Code           | Size (mm)           |                           | Heat Output (W)       | Voltage - Frequency  |
|----------------------|---------------------|---------------------------|-----------------------|----------------------|
| TM5885               | 580 x 850           |                           | 100                   | 220 - 240V 50Hz      |
| (10)                 | (240V)              | (IP64)                    | ( 0.6MM               | (                    |
| Ten year<br>warranty | Hardwiring only     | Safe for use in bathrooms | Heating pad thickness | Connection thickness |
| 35-40°C              | Fully self-adhesive | € 500MM → Wiring lead     | Double insulated      | Made in Europe       |