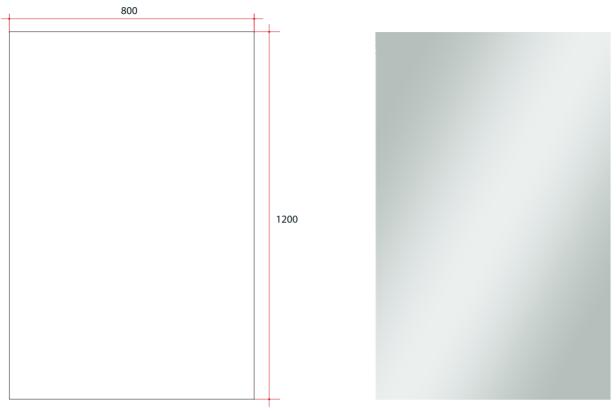

## **Ablaze Jackson Frameless Mirror**Rectangle Polished Edge Mirror with Demister

Note: All dimensions are in millimetres (mm)

| Stock Code | Mirror Size (mm) | Shape     | Edge          |
|------------|------------------|-----------|---------------|
| JS1280GTD  | 1200 x 800 x 5   | Rectangle | Polished Edge |