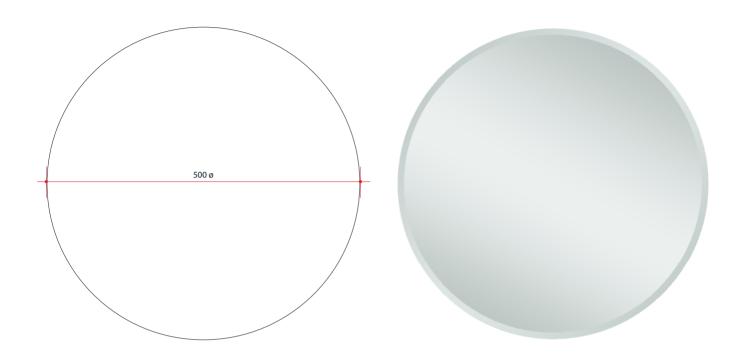

## **Ablaze Kent Frameless Mirror** Round 18mm Bevel Edge Mirror

Note: All dimensions are in millimetres (mm)

| Stock Code | Mirror Size (mm) | Shape | Edge       |
|------------|------------------|-------|------------|
| KR5050GT   | 500 ø x 5        | Round | 18mm Bevel |