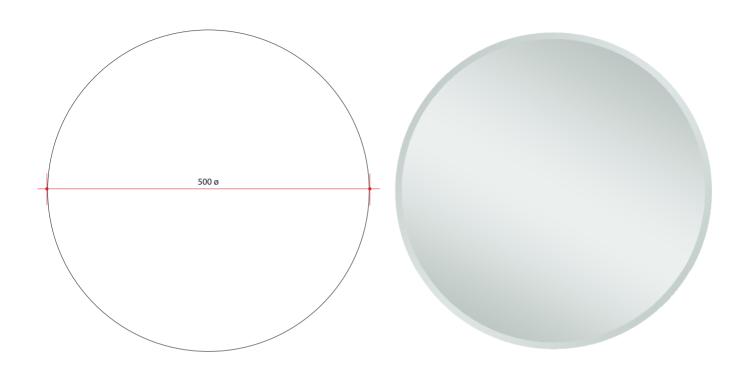

## **Ablaze Kent Frameless Mirror**

Round 18mm Bevel Edge Mirror with Demister

Note: All dimensions are in millimetres (mm)

PLEASE NOTE: This product includes a mirror and Thermomirror demister. These are supplied as separate parts and the demister will need to be adhered to the back of the mirror prior to installation of the mirror. For details on the demister, please see next page.