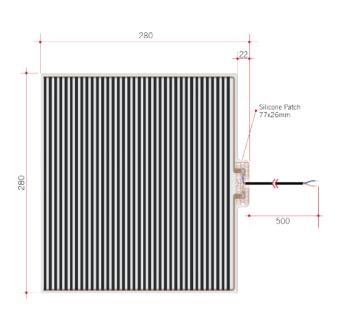

## **Thermomirror Mirror Demister**

Ultra-thin Demister Pad for use on Bathroom Mirrors

Note: All dimensions are in millimetres (mm)

Thermomirror demisters must be installed by a qualified electrican. The demister cannot be cut, pierced or modified in anyway.