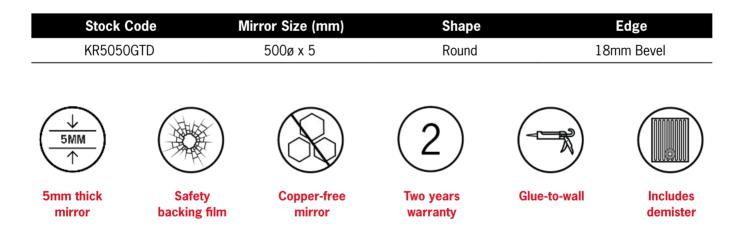

## **Ablaze Kent Frameless Mirror**

Round 18mm Bevel Edge Mirror with Demister

Note: All dimensions are in millimetres (mm)

PLEASE NOTE: This product includes a mirror and Thermomirror demister. These are supplied as separate parts and the demister will need to be adhered to the back of the mirror prior to installation of the mirror. For details on the demister, please see next page.