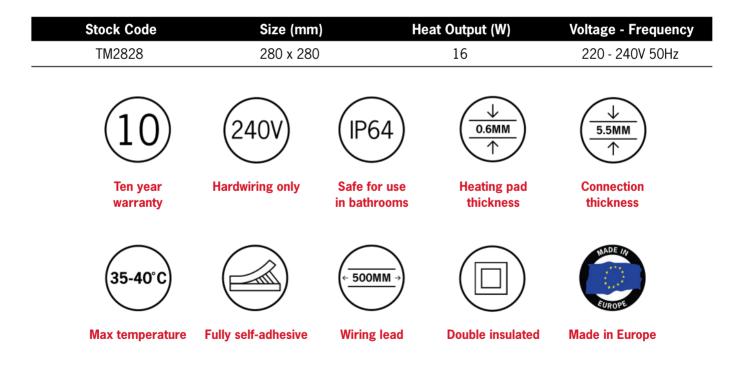

## **Thermomirror Mirror Demister**

Ultra-thin Demister Pad for use on Bathroom Mirrors

Note: All dimensions are in millimetres (mm)

Thermomirror demisters must be installed by a qualified electrican. The demister cannot be cut, pierced or modified in anyway.