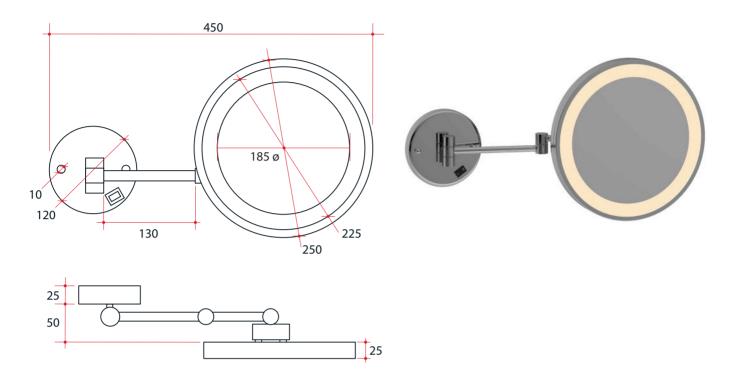

## **Ablaze Lit Magnifying Mirror**

Note: All dimensions are in millimetres (mm)

Maximum distance from wall - 390mm

Depth from wall when folded - 110mm

Total width when folded - 250mm

| Stock Code | Mirror Size (mm) | Unit Size (mm) | Finish        | Output (w) |
|------------|------------------|----------------|---------------|------------|
| L253CSMC   | 185ø             | W450 x H250    | Chrome Plated | 3          |