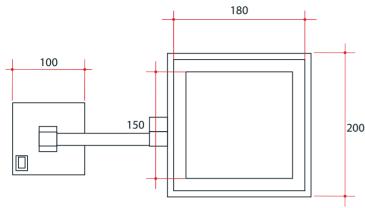

## **Ablaze Lit Magnifying Mirror**

Note: All dimensions are in millimetres (mm) Maximum distance from wall - 390mm Depth from wall when folded - 110mm Total width when folded - 220mm

| Stock Code          |                      | Mirror Size (mm          | n) Unit Siz            | Unit Size (mm)<br>W420 x H200 |                              | Output (w)                                  |
|---------------------|----------------------|--------------------------|------------------------|-------------------------------|------------------------------|---------------------------------------------|
| LS205CSME           |                      | 150 x 150                | W420 :                 |                               |                              | 3                                           |
|                     |                      |                          |                        | ( <u>- 1.6 mm</u> →)          | (IP44)                       |                                             |
| 3x<br>magnification | Cool LED<br>lighting | ON/OFF<br>switch on unit | Exposed plug-in wiring | Lead<br>length                | Safe for use in<br>bathrooms | One year Mirror tilts<br>warranty both ways |