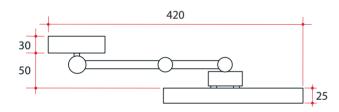

## **Ablaze Lit Magnifying Mirror**

Note: All dimensions are in millimetres (mm) Maximum distance from wall - 390mm Depth from wall when folded - 110mm Total width when folded - 220mm

| Stock Code          |                      | Mirror Size (mm          | n) Unit Siz            | Unit Size (mm)<br>W420 x H200 |                              | Output (w)                                  |
|---------------------|----------------------|--------------------------|------------------------|-------------------------------|------------------------------|---------------------------------------------|
| LS205CSME           |                      | 150 x 150                | W420 :                 |                               |                              | 3                                           |
|                     |                      |                          |                        | ( <u>- 1.6 mm</u> →)          | (IP44)                       |                                             |
| 3x<br>magnification | Cool LED<br>lighting | ON/OFF<br>switch on unit | Exposed plug-in wiring | Lead<br>length                | Safe for use in<br>bathrooms | One year Mirror tilts<br>warranty both ways |