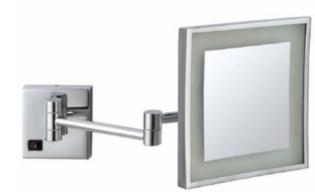

## **Ablaze Lit Magnifying Mirror**

Note: All dimensions are in millimetres (mm) Maximum distance from wall - 390mm Depth from wall when folded - 110mm Total width when folded - 220mm

| Stock Code          |                      | Mirror Size (mm          | n) Unit Siz            | Unit Size (mm)<br>W420 x H200 |                              | Output (w)                                  |
|---------------------|----------------------|--------------------------|------------------------|-------------------------------|------------------------------|---------------------------------------------|
| LS205CSME           |                      | 150 x 150                | W420 :                 |                               |                              | 3                                           |
|                     |                      |                          |                        | ( <u>- 1.6 mm</u> →)          | (IP44)                       |                                             |
| 3x<br>magnification | Cool LED<br>lighting | ON/OFF<br>switch on unit | Exposed plug-in wiring | Lead<br>length                | Safe for use in<br>bathrooms | One year Mirror tilts<br>warranty both ways |