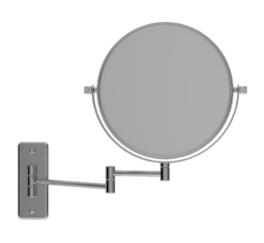

## **Ablaze Non-Lit Magnifying Mirror**

Note: All dimensions are in millimetres (mm)

Maximum distance from wall - 330mm

Depth from wall when folded - 30mm

Total width when folded - 250mm

| Stock Code | Mirror Size (mm) | Unit Size (mm) | Finish        |
|------------|------------------|----------------|---------------|
| R18SM      | 185ø             | W450 x H310    | Chrome Plated |

1 & 8x magnification

One year warranty

Double sided

Simple to retrofit

**PLEASE NOTE:** Specifications are for information purposes only. Whilst every effort has been made to ensure the product specifications are accurate, due to continuing product development and improvement, the specifications are subject to change. Specifications can be used to rough in and for timber supports in the wall however, we recommend no holes are drilled without having the product on site or verifying the details with the manufacturer. Thermogroup cannot be held liable or responsible for errors due to updated specifications.