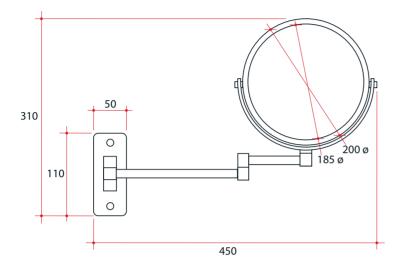

## **Ablaze Non-Lit Magnifying Mirror**

Note: All dimensions are in millimetres (mm)

Maximum distance from wall - 330mm

Depth from wall when folded - 30mm

Total width when folded - 250mm

| Stock Code | Mirror Size (mm) | Unit Size (mm) | Finish        |
|------------|------------------|----------------|---------------|
| R18SM      | 185ø             | W450 x H310    | Chrome Plated |