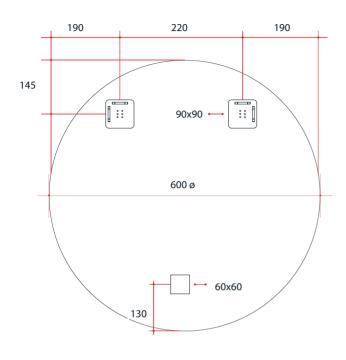

## Round Polished Edge Mirror

Note: All dimensions are in millimetres (mm)

The depth of the mirror is 5mm, the space between the back of the mirror and the wall due to the hangers is 9mm making the total depth 14mm.

| Stock Code | Mirror Size (mm) | Shape | Edge          |
|------------|------------------|-------|---------------|
| RR6060HN   | 600 ø x 14       | Round | Polished Edge |

Safety backing film

Copper-free mirror