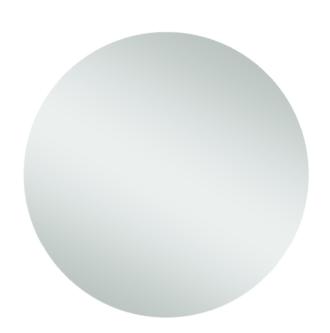

## **Ablaze Rio Frameless Mirror**

## Round Polished Edge Mirror

Note: All dimensions are in millimetres (mm)

The depth of the mirror is 5mm, the space between the back of the mirror and the wall due to the hangers is 9mm making the total depth 14mm.

| Stock Code | Mirror Size (mm) | Shape | Edge          |
|------------|------------------|-------|---------------|
| RR8080HN   | 800 ø x 14       | Round | Polished Edge |

Safety backing film

Copper-free mirror