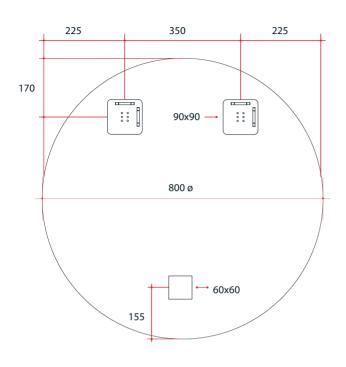

## Round Polished Edge Mirror

Note: All dimensions are in millimetres (mm)

The depth of the mirror is 5mm, the space between the back of the mirror and the wall due to the hangers is 9mm making the total depth 14mm.

| Stock Code | Mirror Size (mm) | Shape | Edge          |
|------------|------------------|-------|---------------|
| RR8080HN   | 800 ø x 14       | Round | Polished Edge |

Safety backing film

Copper-free mirror