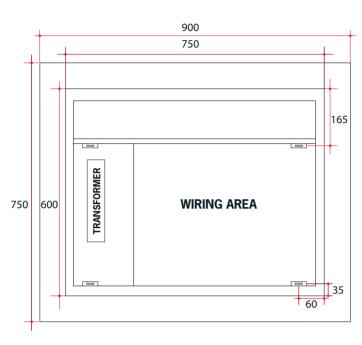

## Ablaze Premium Back-lit Mirror

Includes Mirror Demister

Note: All dimensions are in millimetres (mm) The thickness of the mirror is 5mm, the space between the back of the mirror and the wall due to the wiring is 40mm making total depth 45mm.