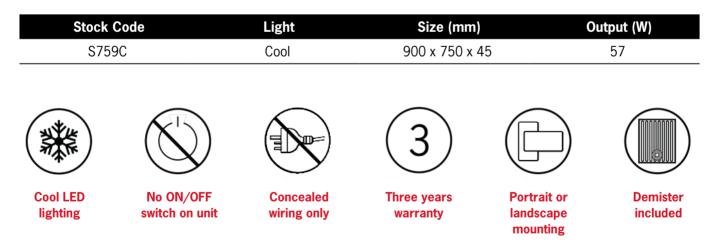

## Ablaze Premium Back-lit Mirror

Includes Mirror Demister

Note: All dimensions are in millimetres (mm) The thickness of the mirror is 5mm, the space between the back of the mirror and the wall due to the wiring is 40mm making total depth 45mm.