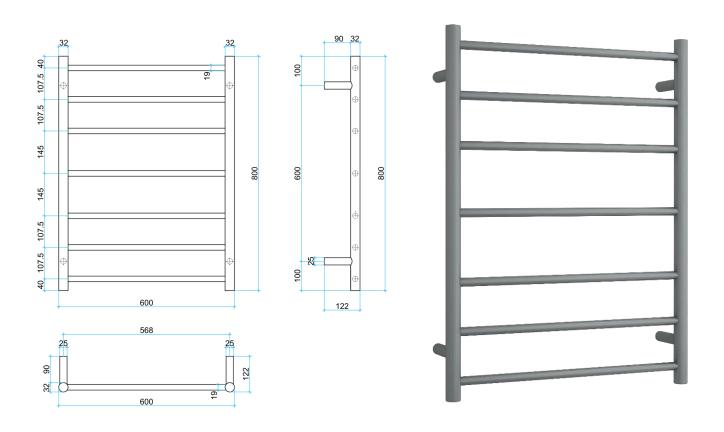

| Stock Code          | Finish                 | Size               |                     | Output             | No. of Bars |
|---------------------|------------------------|--------------------|---------------------|--------------------|-------------|
| SR44MGM             | Gun Metal              | W600 x H800 x D122 |                     | 80 Watts           | 7           |
|                     |                        |                    |                     |                    |             |
| SEVEN YEARS WARRANT | SELECT USE IN BATHROOF | BURLITY STAINLESS  | SET ELECTRIC ELEMEN | WITH EX WIRING ALL | 32mmø       |
| (7)                 | (IP55)°                | (304)              | (240V)              |                    |             |
|                     |                        |                    |                     |                    | 19mmø       |