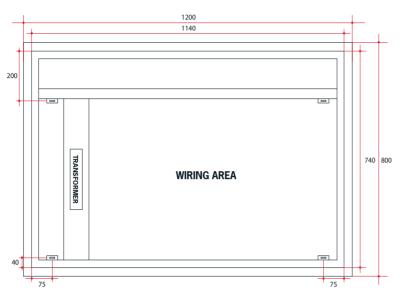

## **Ablaze Premium Back-lit Mirror** Includes Mirror Demister

Note: All dimensions are in millimetres (mm)

The thickness of the mirror is 5mm, the space between the back of the mirror and the wall due to the wiring is 40mm making total depth 45mm.

| Stock Code | Light | Size (mm)       | Output (W) |
|------------|-------|-----------------|------------|
| SS128C     | Cool  | 1200 x 800 x 45 | 108        |

Cool LED lighting

No ON/OFF switch on unit