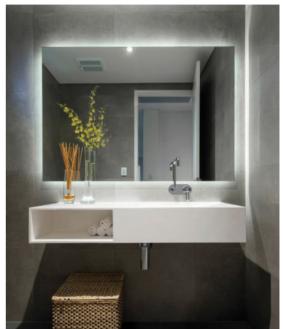

## **Ablaze Premium Back-lit Mirror** Includes Mirror Demister

Note: All dimensions are in millimetres (mm)

The thickness of the mirror is 5mm, the space between the back of the mirror and the wall due to the wiring is 40mm making total depth 45mm.

Concealed wiring only

Three years warranty

Portrait or landscape mounting

**Demister** included

PLEASE NOTE: Mirrors will need to be installed in accordance with the Installation Guide. Ablaze does not take responsibility for incorrect installation of these mirrors. Specifications are for information purposes only. Whilst every effort has been made to ensure the product specifications are accurate, due to continuing product development and improvement, the specifications are subject to change. Specifications can be used to rough in and for timber supports in the wall however, we recommend no holes are drilled without having the product on site or verifying the details with the manufacturer. Thermogroup cannot be held liable or responsible for errors due to updated specifications.