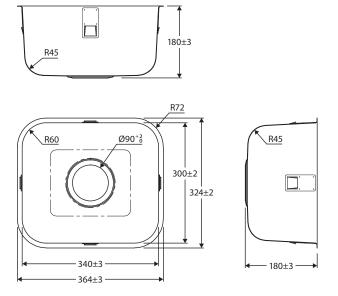

## **Features**

- Designed for smaller kitchens and outdoor living areas
- Made from polished 304 stainless steel
- Basket waste included (A3)
- Topmount or undermount installation
- Sealing tape and mounting clips included
- Capacity: 16L
- Overall size: 364 L x 324 W x 180 D mm

We aim to ensure that specifications are correct at the time of publication. All measurements are shown in millimetres. Always use measurements of actual product received for final specification as the technical drawing may contain differences. Due to printing limitations, physical colour may vary from the image shown. Fienza reserves the right to make modifications without prior notice.