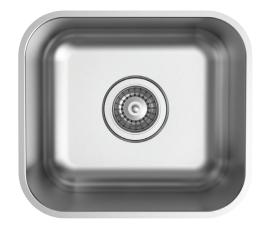

## Tiva 365 SINGLE KITCHEN SINK

## **Features**

- Designed for smaller kitchens and outdoor living areas
- Made from polished 304 stainless steel
- Basket waste included (A3)
- Topmount or undermount installation
- Sealing tape and mounting clips included
- Capacity: 16L
- Overall size: 364 L x 324 W x 180 D mm

## Available in

Polished Stainless Steel **68101** 