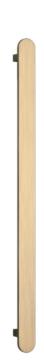

## **Thermorail 12V Pill Vertical Towel Rail**

Electric Heated Towel Rails for use in bathrooms

Note: All dimensions are in millimeters (mm)

Rails are sold individually.

| Stock Code | Finish        | Size (mm)        | Output (W) | No. of Bars |
|------------|---------------|------------------|------------|-------------|
| VP900BB    | Brushed Brass | W50 x H900 x D50 | 20         | 1           |