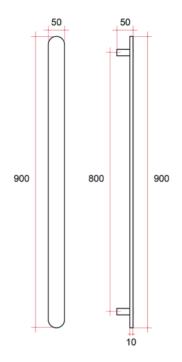

## **Thermorail 12V Pill Vertical Towel Rail**

Electric Heated Towel Rails for use in bathrooms

Note: All dimensions are in millimeters (mm)

Rails are sold individually.

| Stock Code | Finish        | Size (mm)        | Output (W) | No. of Bars |
|------------|---------------|------------------|------------|-------------|
| VP900BB    | Brushed Brass | W50 x H900 x D50 | 20         | 1           |