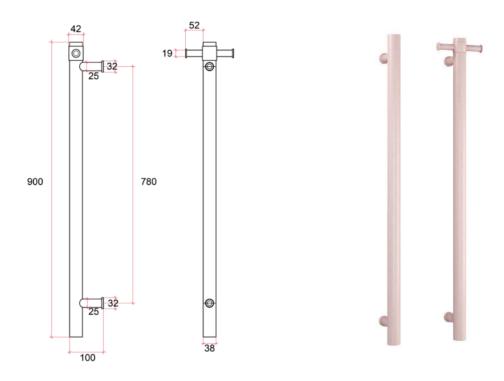

## **Thermorail 12V Vertical Towel Rail**

Electric Heated Towel Rails for use in bathrooms

Note: All dimensions are in millimeters (mm)

Rails are sold individually. Hooks are removable.

| Stock Code                                                                                              | Finish     | Size (mm)                                                 | Output (W) | No. of Bars                              |
|---------------------------------------------------------------------------------------------------------|------------|-----------------------------------------------------------|------------|------------------------------------------|
| VS900HDP                                                                                                | Dusty Pink | W142 x H900 x D1                                          | 00 26      | 1                                        |
| Seven year warranty                                                                                     |            | 304 12 ity stainless steel Safe from the stainless in wet |            | Transformer included (12 month warranty) |
| Vertical bar Size One towel per bar recommended  One towel per bar recommended  Optional removable hook |            |                                                           |            |                                          |