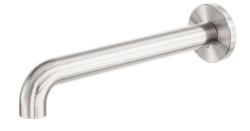

# Zen SS316L Round Basin/Bath Spout Only 185/230mm Brushed Nickel

#### Features

- 316L stainless steel construction for longevity
- Inlet 1/2 BSP female push fit connection
- Suitable for use with shower mixer or wall tops assemblies

LEARS WARRAN