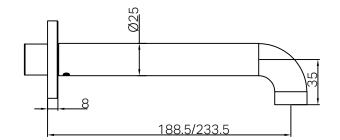

# Zen SS316L Round Basin/Bath Spout Only 185/230mm Brushed Nickel

### Finish & SKU

Brushed Bronze NR162203b(185/230)BZ

Brushed Gold NR162203b(185/230)BG

## Specifications

Watermark License WM-060073 Temperature Rating Min 1°C-Max 75°C Pressure Rating Min 150kpa-Max 500kpa