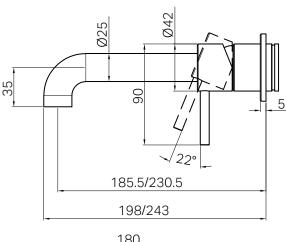

# Zen SS316L Wall Basin/Bath Mixer Separate Back Plate 185/230mm Spout

### **Features**

- 35mm ceramic disc cartridge can be adjusted to control water temperature and flow control settings, saving energy
- Solid 316L stainless steel construction for longevity Water inlets- 1/2 BSP female
- NEOPERL laminar aerator with slim stream flow director
- Suitable for mains pressure installation
- Replaceable trim kits
- Available in 2 different spout length
- Packed separately (Body and Trim Kits)