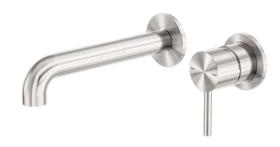

# Zen SS316L Wall Basin/Bath Mixer Separate Back Plate 185/230mm Spout

### **Features**

- 35mm ceramic disc cartridge can be adjusted to control water temperature and flow control settings, saving energy
- Solid 316L stainless steel construction for longevity Water inlets- 1/2 BSP female
- NEOPERL laminar aerator with slim stream flow director
- Suitable for mains pressure installation
- Replaceable trim kits
- Available in 2 different spout length
- Packed separately (Body and Trim Kits)