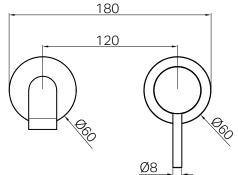

atermark License

WM-060073

#### **Temperature Rating**

Min 1°C-Max 75°C

#### **Pressure Rating**

Min 150kpa-Max 500kpa

### **Features**

- 35mm ceramic disc cartridge can be adjusted to control water temperature and flow control settings, saving energy
- Solid 316L stainless steel construction for longevity Water inlets- 1/2 BSP female
- NEOPERL laminar aerator with slim stream flow director
- Suitable for mains pressure installation
- Replaceable trim kits
- Available in 2 different spout length
- Packed separately (Body and Trim Kits)

## Maintenance And Care

- Regularly check the mixer and connections for signs of wear or leaks.
- Clean the tap with mild soapy water to maintain its appearance, avoiding harsh chemicals and abrasive materials that may damage the finish.