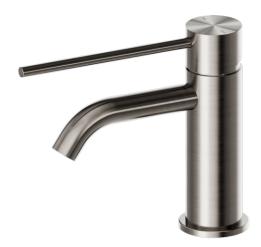

# Mecca Care Basin Mixer

### Finish & SKU

- Chrome NR221901dCH
- Matte Black
  NR221901dMB
- Brushed Bronze
  NR221901dBZ
- Gun Metal
  NR221901dGM

- Brushed Nickel NR221901dBN
- Brushed Gold NR221901dBG
- Matte White NR221901dMW

## **Features**

- 25mm cartridge
- Solid brass construction for longevity
- Extended lever handle for care facilities or those with restricted movement
- NEOPERL aerator with slim stream flow director
- Polyamide flexible hose-1/2 BSP female
- Comply to AS1428.1 2009 AMDT 1 design for access and mobility requirements