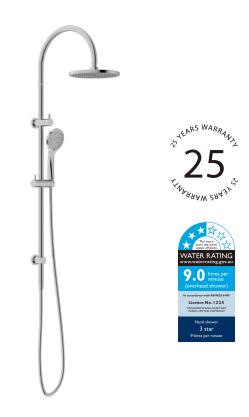

# Mecca Twin Shower With Air Shower

## **Features**

- 3 function handshower and 230mm exposure dome overhead drencher
- Adjustable bottom pillar for easy retrofit of most installations
- Height adjustable handset holder with metal slide
- Strong and durable, satin-smooth hose
- Easily switch from handset to overhead drencher with the stylish water divertor
- Exposure round rail with built-in water delivery point
- Adjustable shower rail
- Top water inlet