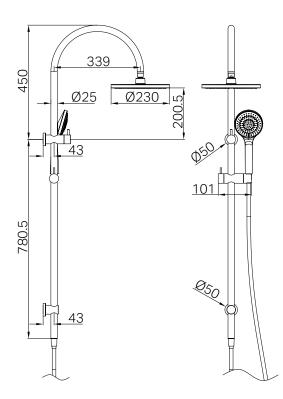

s**

### Watermark License

WM-060073

### **Temperature Rating**

Min 1°C-Max 75°C

### **Pressure Rating**

Min 150kpa-Max 500kpa

## **Features**

- 3 function handshower and 230mm exposure dome overhead drencher
- Adjustable bottom pillar for easy retrofit of most installations
- Height adjustable handset holder with metal slide
- Strong and durable, satin-smooth hose
- Easily switch from handset to overhead drencher with the stylish water divertor
- Exposure round rail with built-in water delivery point
- Adjustable shower rail
- Top water inlet

## Maintenance And Care

- Regularly check the mixer and connections for signs of wear or leaks.
- Clean the tap with mild soapy water to maintain its appearance, avoiding harsh chemicals and abrasive materials that may damage the finish.





- Dimensions are nominal measurements only