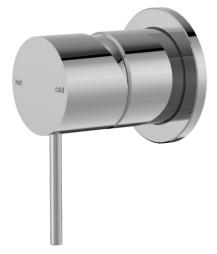

# Mecca Shower Mixer 60mm Plate

#### Finish & SKU

- Chrome NR221911hCH
- Matte Black
  NR221911hMB
- Brushed Bronze
  NR221911hBZ
- Matte White NR221911hMW

- Brushed Nickel NR221911hBN
- Brushed Gold NR221911hBG
- Gun Metal NR221911hGM

### **Features**

- 35mm ceramic cartridge can be adjusted to control water temperature and flow control setting, saving energy
- Metal wall plate construction for longevity
- Body inlets 1/2 BSP female
- Suitable for mains pressure installation
- Wels rating not required
- Replaceable trim kits
- Packed Separately (Body and Trim Kits)