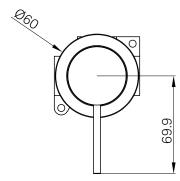

# Mecca Shower Mixer 60mm Plate

#### Finish & SKU

- Chrome NR221911hCH
- Matte Black
  NR221911hMB
- Brushed Bronze
  NR221911hBZ
- Matte White NR221911hMW

- Brushed Nickel NR221911hBN
- Brushed Gold NR221911hBG
- Gun Metal NR221911hGM



# **Specifications**

Watermark License

WM-060073

**Temperature Rating** 

Min 1°C-Max 75°C

**Pressure Rating** 

Min 150kpa-Max 500kpa

### **Features**

- 35mm ceramic cartridge can be adjusted to control water temperature and flow control setting, saving energy
- Metal wall plate construction for longevity
- Body inlets 1/2 BSP female
- Suitable for mains pressure installation
- Wels rating not required
- Replaceable trim kits
- Packed Separately (Body and Trim Kits)







- Dimensions are nominal measurements only.

## Maintenance And Care

<sup>-</sup> Regularly check the mixer and connections for signs of wear or leaks.

<sup>-</sup> Clean the tap with mild soapy water to maintain its appearance, avoiding harsh chemicals and abrasive materials that may damage the finish.