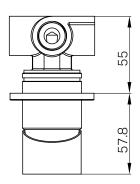

# Mecca Shower Mixer 60mm Plate

#### Finish & SKU

- Chrome NR221911hCH
- Matte Black
  NR221911hMB
- Brushed Bronze
  NR221911hBZ
- Matte White NR221911hMW

- Brushed Nickel NR221911hBN
- Brushed Gold NR221911hBG
- Gun Metal NR221911hGM



# **Specifications**

Watermark License

WM-060073

**Temperature Rating** 

Min 1°C-Max 75°C

**Pressure Rating** 

Min 150kpa-Max 500kpa

### **Features**

- 35mm ceramic cartridge can be adjusted to control water temperature and flow control setting, saving energy
- Metal wall plate construction for longevity
- Body inlets 1/2 BSP female
- Suitable for mains pressure installation
- Wels rating not required
- Replaceable trim kits
- Packed Separately (Body and Trim Kits)







- Dimensions are nominal measurements only.

## Maintenance And Care

<sup>-</sup> Regularly check the mixer and connections for signs of wear or leaks.

<sup>-</sup> Clean the tap with mild soapy water to maintain its appearance, avoiding harsh chemicals and abrasive materials that may damage the finish.