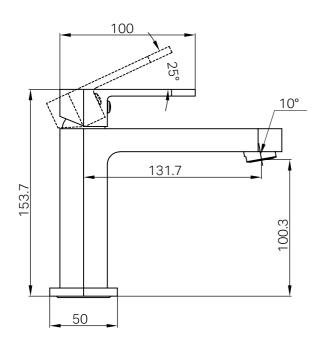

### **Features**

- 25mm ceramic disc cartridge can be adjusted to control water temperature and flow control settings, saving energy
- Solid brass construction for longevity
- NEOPERL aerator with slim stream flow director
- Stainless steel PEX flexible hoses-1/2BSP female
- Suitable for mains pressure installation