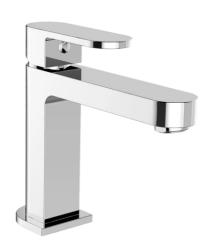

## Ecco Basin Mixer

#### Finish & SKU

- Chrome NR301301CH
- Matte Black NR301301MB
- Gun Metal NR301301GM
- Brushed Nickel NR301301BN
- Brushed Gold NR301301BG