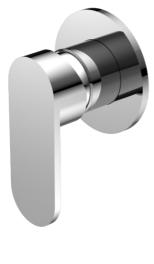

# Ecco Shower Mixer 80mm Round Plate

## Finish & SKU

Matte Black

Gun Metal

NR301311dMB

NR301311dGM

**Brushed Nickel** NR301311dBN

Brushed Gold NR301311dBG