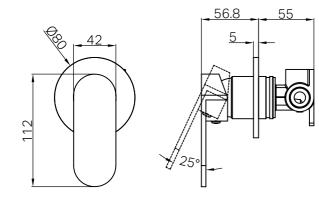

# **Specifications**

Watermark License WM-060073 Temperature Rating Min 1°C-Max 75°C Pressure Rating Min 150kpa-Max 500kpa

### Features

- 35mm ceramic cartridge can be adjusted to control water temperature and flow control setting, saving energy
- Metal wall plate construction for longevity
- Body inlets 1/2 BSP female
- Suitable for mains pressure installation
- Wels rating not required
- Replaceable trim kits
- Packed Separately (Body and Trim Kits)