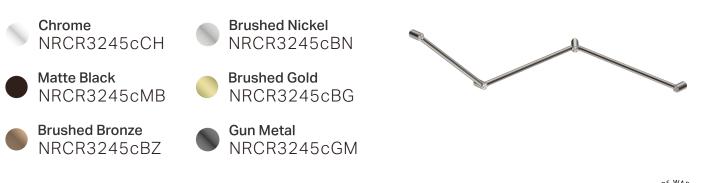

# Nero

## Mecca Care 32mm DDA Toilet Grab Rail Set 45 Degree Continuous 750X965X1025mm

### Finish & SKU

**Features** 



#### - 304 grade stainless steel construction for durability

- Can be used by the toilet or in the shower to help get on and off the toilet or from a shower seat
- Correct size according to AS1428.1 for ambulant toilets
- Approved to AS1428.1 for grab rails by an accredited test lab
- Optional add on toilet roll holder attaches to the 32mm rail 150kg capacity
- Modular design, the rail to be mounted horizontally, vertically or at any angle and cut down to suit your bathroom



#### **Maintenance And Care**

- Regularly check the mixer and connections for signs of wear or leaks.

 Clean the tap with mild soapy water to maintain its appearance, avoiding harsh chemicals and abrasive materials that may damage the finish.