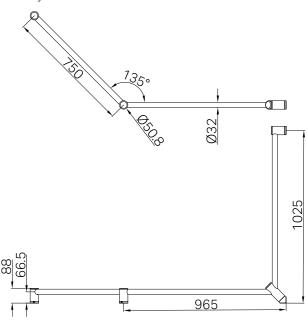

## Mecca Care 32mm DDA Toilet Grab Rail Set 45 Degree Continuous 750X965X1025mm

#### - 304 grade stainless steel construction for durability

- Can be used by the toilet or in the shower to help get on and off the toilet or from a shower seat
- Correct size according to AS1428.1 for ambulant toilets
- Approved to AS1428.1 for grab rails by an accredited test lab
- Optional add on toilet roll holder attaches to the 32mm rail 150kg capacity
- Modular design, the rail to be mounted horizontally, vertically or at any angle and cut down to suit your bathroom