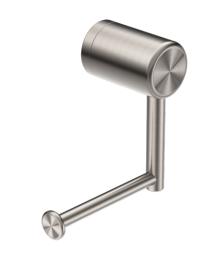

## Mecca Care Heavy Duty Toilet Roll Holder

## **Features**

- 304 grade stainless steel construction for durability
- Can handle 110 kg as well as a roll of toilet paper
- Minimalist styling complements modern bathroom designs