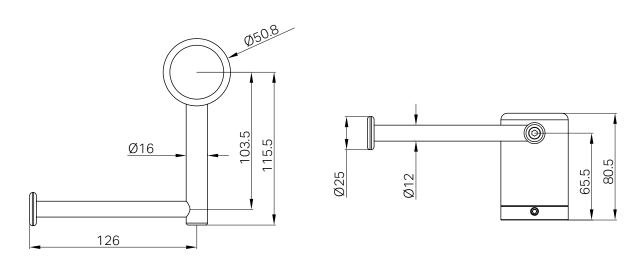

## Mecca Care Heavy Duty Toilet Roll Holder

## **Features**

- 304 grade stainless steel construction for durability
- Can handle 110 kg as well as a roll of toilet paper
- Minimalist styling complements modern bathroom designs