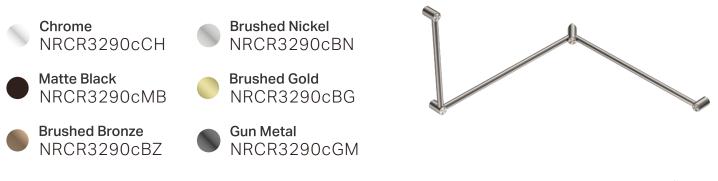

# Nero

## Mecca Care 32mm DDA Toilet Grab Rail Set 90 Degree Continuous 600X1065X1025mm

#### Finish & SKU



#### Features

- 304 grade stainless steel construction for durability
- Can be used by the toilet or in the shower to help get on and off the toilet or from a shower seat
- Correct size according to AS1428.1 for ambulant toilets
- Approved to AS1428.1 for grab rails by an accredited test lab
- Optional add on toilet roll holder attaches to the 32mm rail 150kg capacity
- Modular design, the rail to be mounted horizontally, vertically or at any angle and cut down to suit your bathroom



### Maintenance And Care

- Regularly check the mixer and connections for signs of wear or leaks. - Clean the tap with mild soapy water to maintain its appearance, avoiding

harsh chemicals and abrasive materials that may damage the finish.