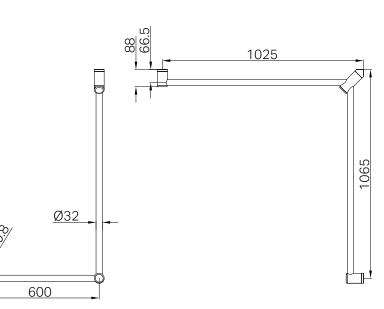

## Mecca Care 32mm DDA Toilet Grab Rail Set 90 Degree Continuous 600X1065X1025mm

#### Features

- 304 grade stainless steel construction for durability
- Can be used by the toilet or in the shower to help get on and off the toilet or from a shower seat
- Correct size according to AS1428.1 for ambulant toilets
- Approved to AS1428.1 for grab rails by an accredited test lab
- Optional add on toilet roll holder attaches to the 32mm rail 150kg capacity
- Modular design, the rail to be mounted horizontally, vertically or at any angle and cut down to suit your bathroom